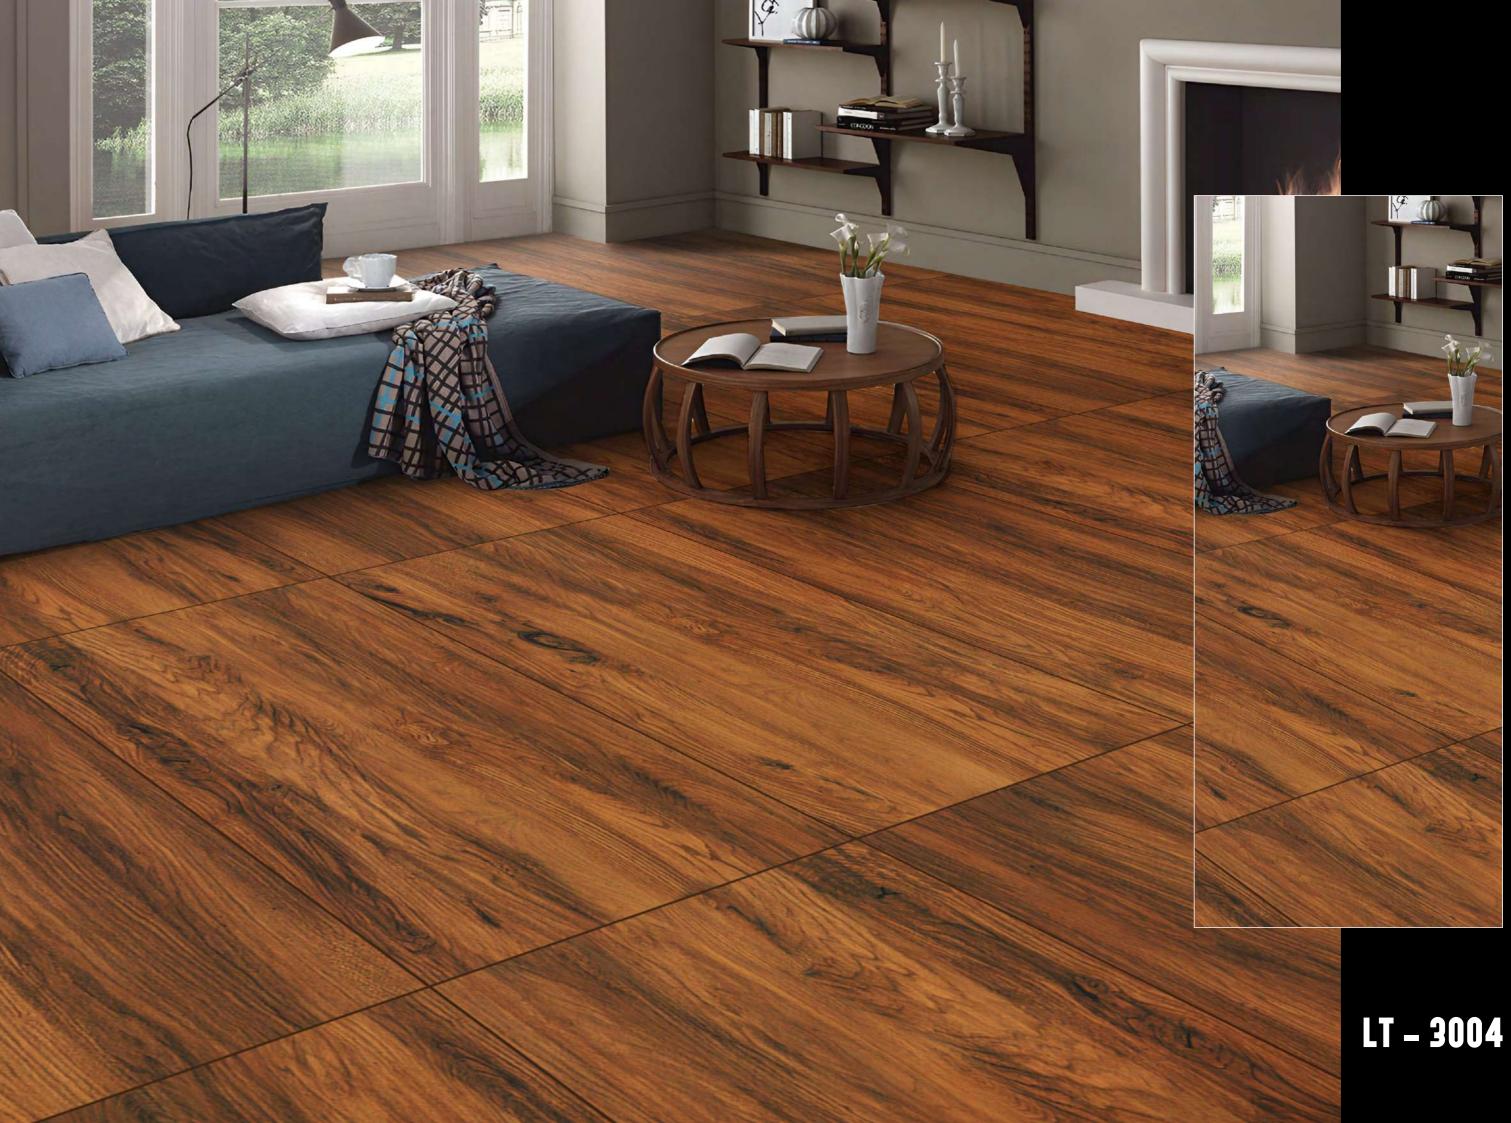

### **V**LT 3004

# FINISH LAMINATE

# SIZE : 600X1200MM

EIREPROOF FIREPROOF

DURABILITY DURABILITA

FIREPROOF FIREPROOF

DURABILITY DURABILITA