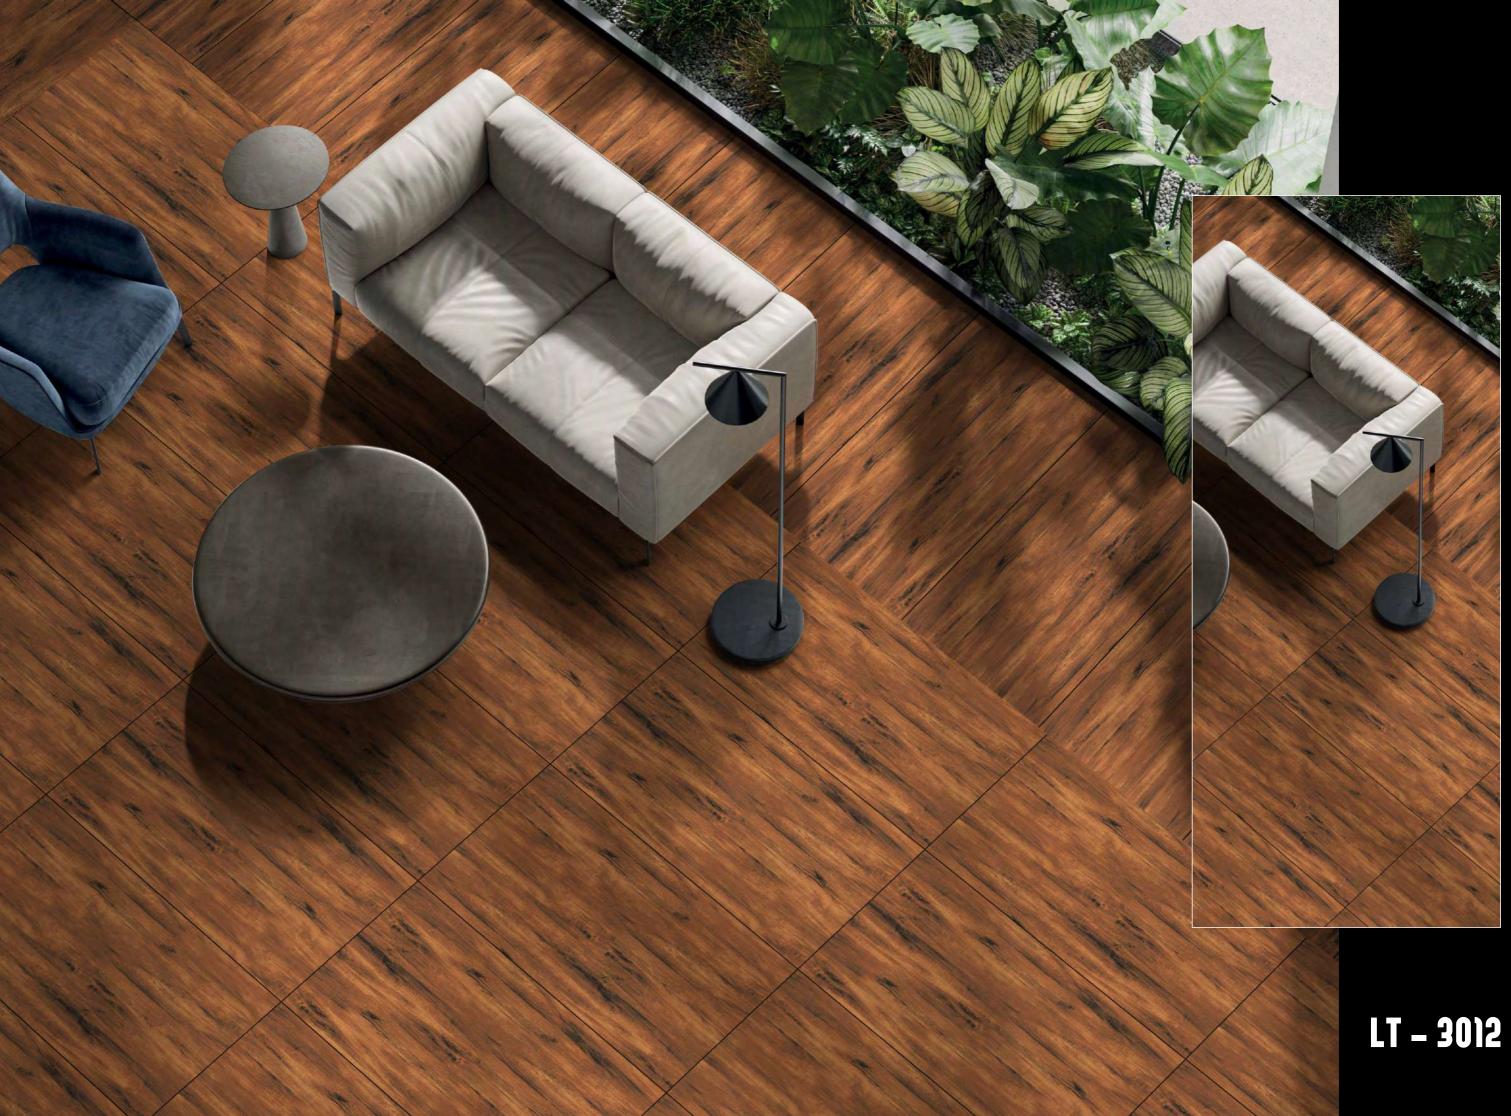

### **V**LT 3012

# FINISH LAMINATE

# SIZE : 600X1200MM

FIREPROOF FIREPROOF

DURABILITY DURABILITA