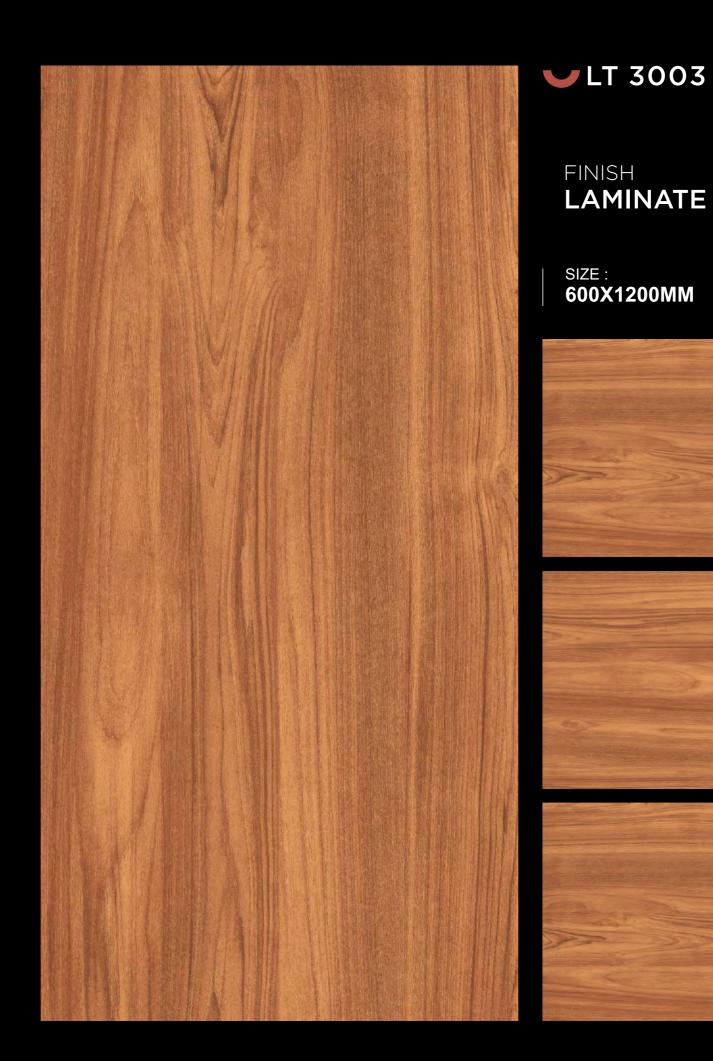

t.

We offers wast assortment in 600x1200MM GVT/PGVT with which we created amazing designs for flooring and wall solutions of sophisticated spaces in many different finishes. Glossy, Matt, Laminate, High Gloss, Carving and other finishes that highly resistant to all environmental effects.





# APPLICATIONS

We made surfaces which are adorn your space and stable in any condition and also easy to applicable anywhere we can call that it is a timeless beauty.







CHILDREN FRIENDLY SPACES





COMMERCIAL PLACES

BATHROOM









AIRPORTS







EIREPROOF FIREPROOF

DURABILITY DURABILITA



### **V**LT 3001

FINISH LAMINATE

SIZE : 600X1200MM















EIREPROOF FIREPROOF

DURABILITY DURABILITA



**L**T 3002

FINISH LAMINATE















FIREPROOF FIREPROOF

DURABILITY DURABILITA















and the second

# LT – 3003



EIREPROOF FIREPROOF

DURABILITY DURABILITA



### **V**LT 3004

# FINISH LAMINATE

# SIZE : 600X1200MM













EIREPROOF FIREPROOF

DURABILITY DURABILITA













FIREPROOF FIREPROOF

DURABILITY DURABILITA



### **V**LT 3008

# FINISH LAMINATE













EIREPROOF FIREPROOF

DURABILITY DURABILITA



### **V**LT 3009

FINISH LAMINATE















EIREPROOF FIREPROOF

DURABILITY DURABILITA



### **LT** 3010

# FINISH LAMINATE













EIREPROOF FIREPROOF

DURABILITY DURABILITA



### **V**LT 3012

# FINISH LAMINATE

# SIZE : 600X1200MM













FIREPROOF FIREPROOF

DURABILITY DURABILITA



### **L**T 3013

FINISH LAMINATE















EIREPROOF FIREPROOF

DURABILITY DURABILITA

EASY INSTALLATION FACILITÀ DI POSA



### **L