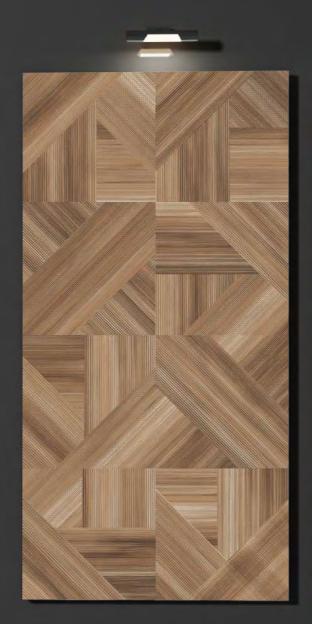

### **V**LT 3001

FINISH LAMINATE

SIZE : 600X1200MM

EIREPROOF FIREPROOF

DURABILITY DURABILITA

**L**T 3002

FINISH LAMINATE

FIREPROOF FIREPROOF

DURABILITY DURABILITA

and the second