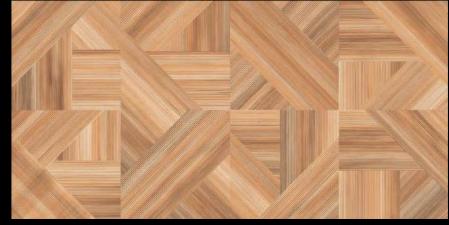

EIREPROOF FIREPROOF

DURABILITY DURABILITA

EASY INSTALLATION FACILITÀ DI POSA



### **L**T 3014

FINISH LAMINATE

















EIREPROOF FIREPROOF

DURABILITY DURABILITA

















EIREPROOF FIREPROOF

DURABILITY DURABILITA

















FIREPROOF FIREPROOF

DURABILITY DURABILITA















EIREPROOF FIREPROOF

DURABILITY DURABILITA



### **V**LT 3018

# FINISH LAMINATE

SIZE : 600X1200MM













FIREPROOF FIREPROOF

DURABILITY DURABILITA



### **V**LT 3019

FINISH LAMINATE















EIREPROOF FIREPROOF

(

DURABILITY DURABILITÀ



### **V**LT 3024 END

FINISH LAMINATE

SIZE : 600X1200MM





















**LT 3025 END** 

# FINISH LAMINATE

SIZE : 600X1200MM











FIREPROOF FIREPROOF

DURABILITY DURABILITA





FINISH LAMINATE

SIZE : 600X1200MM











FIREPROOF FIREPROOF

DURABILITY DURABILITA



**V**LT 3028 END

FINISH LAMINATE

SIZE : 600X1200MM