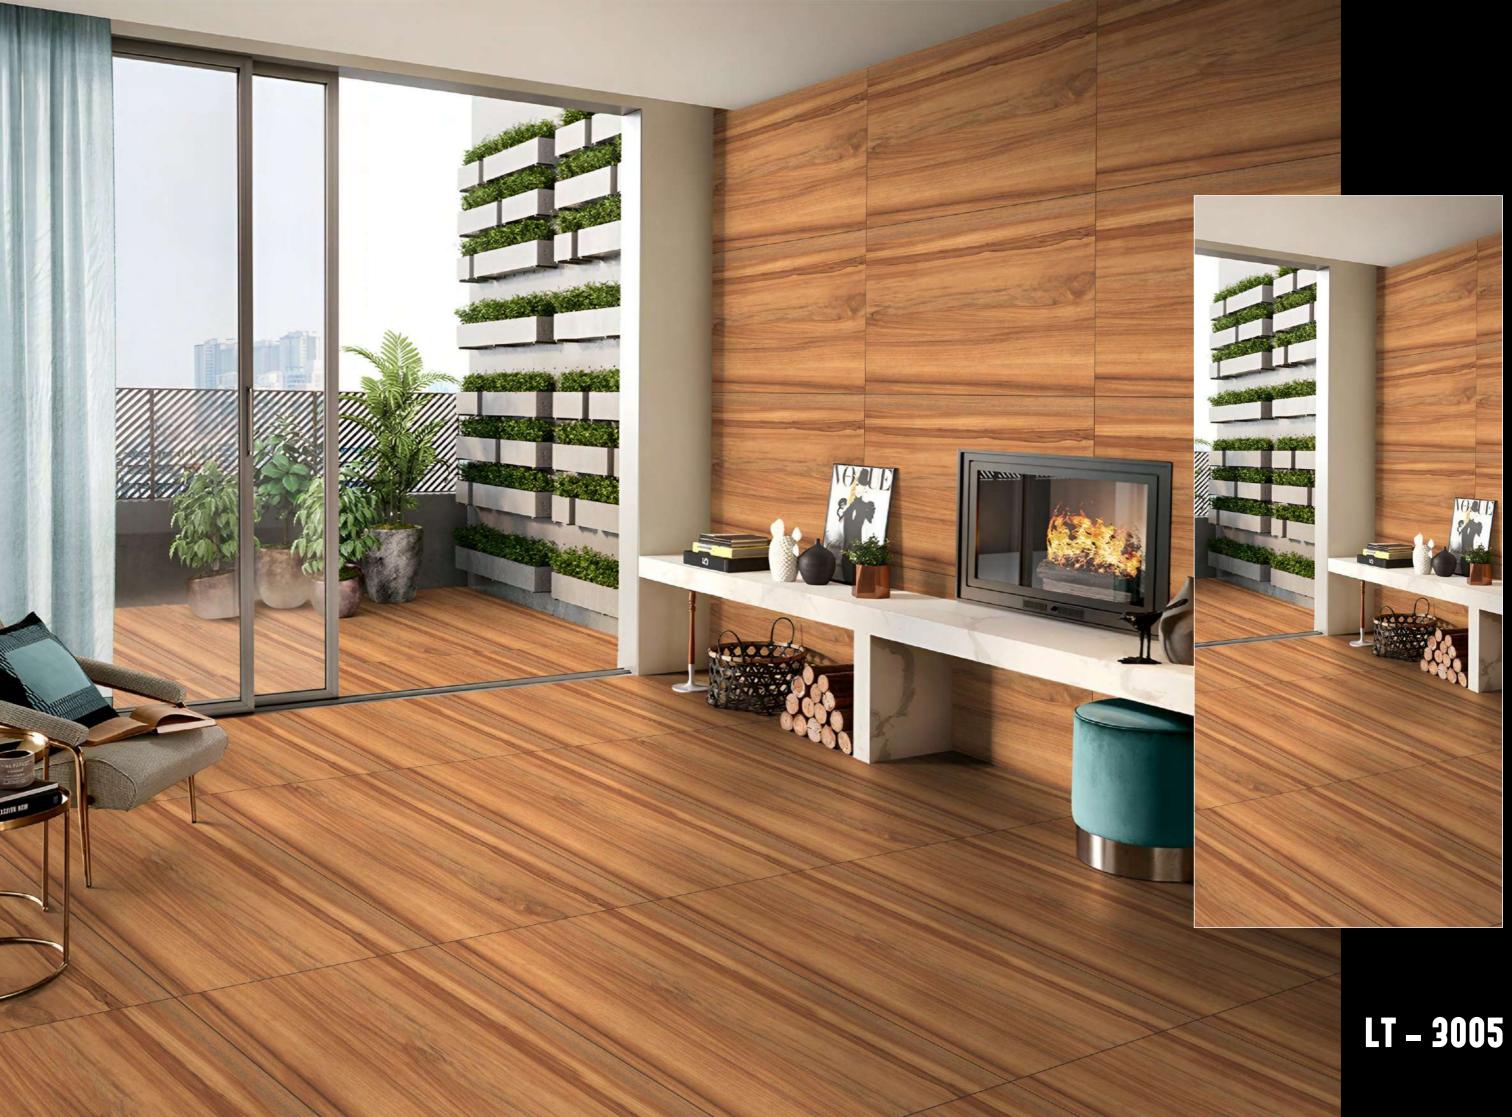

We offers wast assortment in 600x1200MM GVT/PGVT with which we created amazing designs for flooring and wall solutions of sophisticated spaces in many different finishes. Glossy, Matt, Laminate, High Gloss, Carving and other finishes that highly resistant to all environmental effects.

# APPLICATIONS

We made surfaces which are adorn your space and stable in any condition and also easy to applicable anywhere we can call that it is a timeless beauty.

CHILDREN FRIENDLY SPACES

COMMERCIAL PLACES