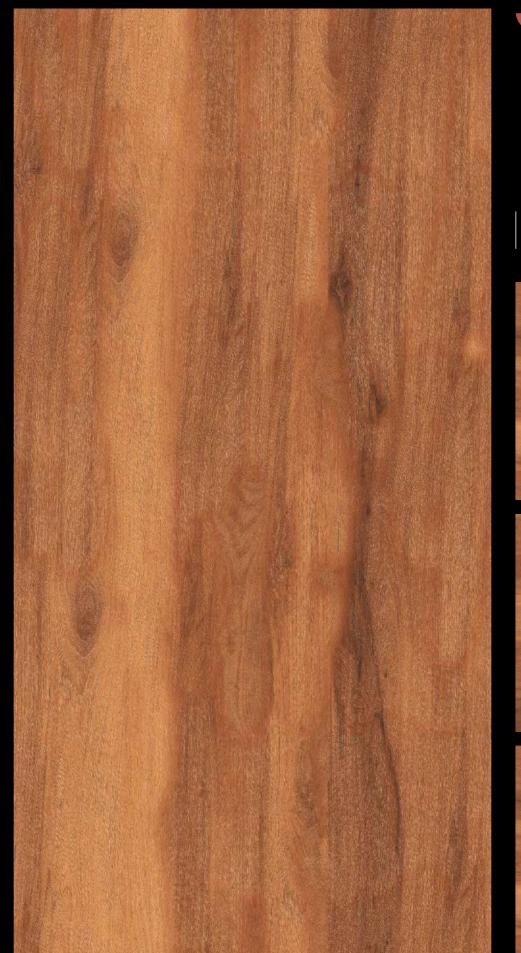

### **V**LT 3001

FINISH LAMINATE

SIZE : 600X1200MM

EIREPROOF FIREPROOF

DURABILITY DURABILITA

**L**T 3002

FINISH LAMINATE

FIREPROOF FIREPROOF