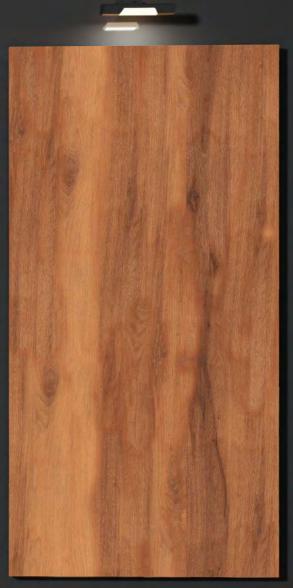

### **V**LT 3004

# FINISH LAMINATE

# SIZE : 600X1200MM

EIREPROOF FIREPROOF

DURABILITY DURABILITA

FIREPROOF FIREPROOF

DURABILITY DURABILITA