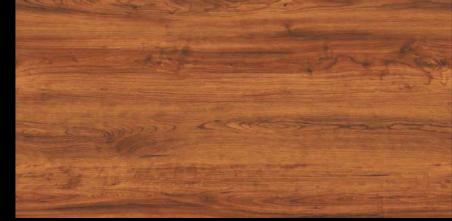

### **V**LT 3001

FINISH LAMINATE

SIZE : 600X1200MM

EIREPROOF FIREPROOF

DURABILITY DURABILITA

**L**T 3002

FINISH LAMINATE

FIREPROOF FIREPROOF

DURABILITY DURABILITA

and the second