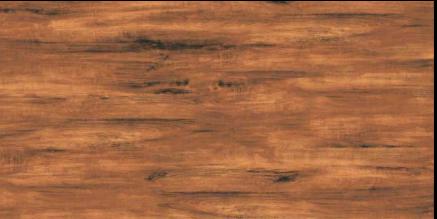

**LT 3001

FINISH LAMINATE

SIZE : 600X1200MM















EIREPROOF FIREPROOF

DURABILITY DURABILITA



**L**T 3002

FINISH LAMINATE















FIREPROOF FIREPROOF

DURABILITY DURABILITA















and the second

# LT – 3003



EIREPROOF FIREPROOF

DURABILITY DURABILITA



### **V**LT 3004

# FINISH LAMINATE

# SIZE : 600X1200MM













EIREPROOF FIREPROOF

DURABILITY DURABILITA













FIREPROOF FIREPROOF

DURABILITY DURABILITA



### **V**LT 3008

# FINISH LAMINATE













EIREPROOF FIREPROOF

DURABILITY DURABILITA



### **V**LT 3009

FINISH LAMINATE















EIREPROOF FIREPROOF

DURABILITY DURABILITA



### **LT** 3010

# FINISH LAMINATE













EIREPROOF FIREPROOF

DURABILITY DURABILITA



### **V**LT 3012

# FINISH LAMINATE

# SIZE : 600X1200MM













FIREPROOF FIREPROOF

DURABILITY DURABILITA



### **L**T 3013

FINISH LAMINATE















EIREPROOF FIREPROOF

DURABILITY DURABILITA

EASY INSTALLATION FACILITÀ DI POSA



### **L**T 3014

FINISH LAMINATE

















EIREPROOF FIREPROOF

DURABILITY DURABILITA

















EIREPROOF FIREPROOF

DURABILITY DURABILITA

















FIREPROOF FIREPROOF

DURABILITY DURABILITA















EIREPROOF FIREPROOF

DURABILITY DURABILITA



### **V**LT 3018

# FINISH LAMINATE

SIZE : 600X1200MM













FIREPROOF FIREPROOF

DURABILITY DURABILITA



### **V**LT 3019

FINISH LAMINATE















EIREPROOF FIREPROOF

(

DURABILITY DURABILITÀ



### **V**LT 3024 END

FINISH LAMINATE

SIZE : 600X1200MM





















**LT 3025 END** 

# FINISH LAMINATE

SIZE : 600X