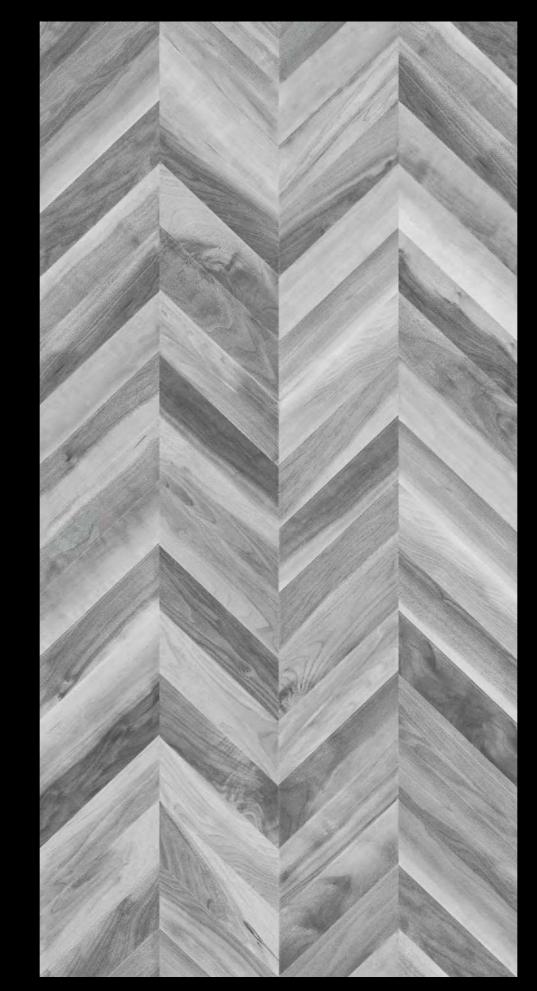

### **V**LT 3004

# FINISH LAMINATE

# SIZE : 600X1200MM

EIREPROOF FIREPROOF

DURABILITY DURABILITA

FIREPROOF FIREPROOF

DURABILITY DURABILITA