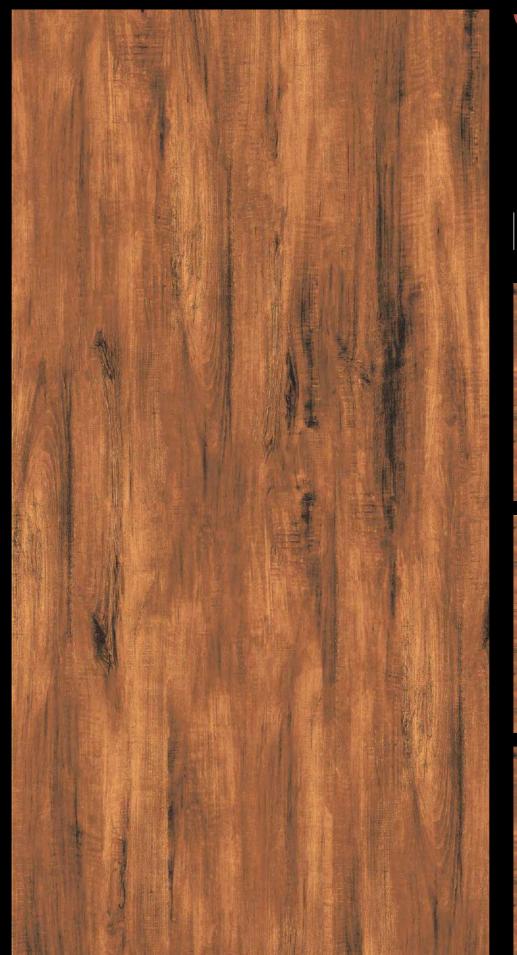

EIREPROOF FIREPROOF

DURABILITY DURABILITA



### **V**LT 3001

FINISH LAMINATE

SIZE : 600X1200MM















EIREPROOF FIREPROOF

DURABILITY DURABILITA



**L**T 3002

FINISH LAMINATE















FIREPROOF FIREPROOF

DURABILITY DURABILITA















and the second

# LT – 3003



EIREPROOF FIREPROOF

DURABILITY DURABILITA



### **V**LT 3004

# FINISH LAMINATE

# SIZE : 600X1200MM













EIREPROOF FIREPROOF

DURABILITY DURABILITA













FIREPROOF FIREPROOF

DURABILITY DURABILITA



### **V**LT 3008

# FINISH LAMINATE













EIREPROOF FIREPROOF

DURABILITY DURABILITA



### **V**LT 3009

FINISH LAMINATE















EIREPROOF FIREPROOF

DURABILITY DURABILITA



### **LT** 3010

# FINISH LAMINATE













EIREPROOF FIREPROOF

DURABILITY DURABILITA



### **V**LT 3012

# FINISH LAMINATE

# SIZE : 600X1200MM













FIREPROOF FIREPROOF

DURABILITY DURABILITA



### **L**T 3013

FINISH LAMINATE















EIREPROOF FIREPROOF

DURABILITY DURABILITA

EASY INSTALLATION FACILITÀ DI POSA



### **L**T 3014

FINISH LAMINATE

















EIREPROOF FIREPROOF

DURABILITY DURABILITA

















EIREPROOF FIREPROOF

DURABILITY DURABILITA

















FIREPROOF FIREPROOF

DURABILITY DURABILITA















EIREPROOF FIREPROOF

DURABILITY DURABILITA



### **V**LT 3018

# FINISH LAMINATE

SIZE : 600X1200MM













FIREPROOF FIREPROOF

DURABILITY DURABILITA



### **V**LT 3019

FINISH LAMINATE















EIREPROOF FIREPROOF

(

DURABILITY DURABILITÀ



### **V**LT 3024 END

FINISH LAMINATE

SIZE : 600X1200MM