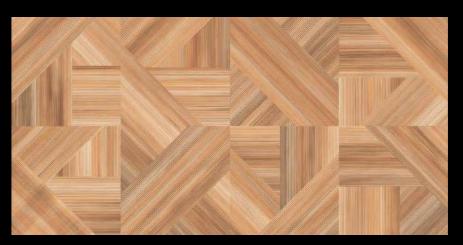

EIREPROOF FIREPROOF

DURABILITY DURABILITA

EASY INSTALLATION FACILITÀ DI POSA



### **L**T 3014

FINISH LAMINATE

















EIREPROOF FIREPROOF

DURABILITY DURABILITA

















EIREPROOF FIREPROOF

DURABILITY DURABILITA

















FIREPROOF FIREPROOF

DURABILITY DURABILITA















EIREPROOF FIREPROOF

DURABILITY DURABILITA



### **V**LT 3018

# FINISH LAMINATE

SIZE : 600X1200MM













FIREPROOF FIREPROOF

DURABILITY DURABILITA



### **V**LT 3019

FINISH LAMINATE















EIREPROOF FIREPROOF

(

DURABILITY DURABILITÀ



### **V**LT 3024 END

FINISH LAMINATE

SIZE : 600X1200MM





















**LT 3025 END** 

# FINISH LAMINATE

SIZE : 600X1200MM











FIREPROOF FIREPROOF

DURABILITY DURABILITA





FINISH LAMINATE

SIZE : 600X1200MM











FIREPROOF FIREPROOF

DURABILITY DURABILITA



**V**LT 3028 END

FINISH LAMINATE

SIZE : 600X1200MM