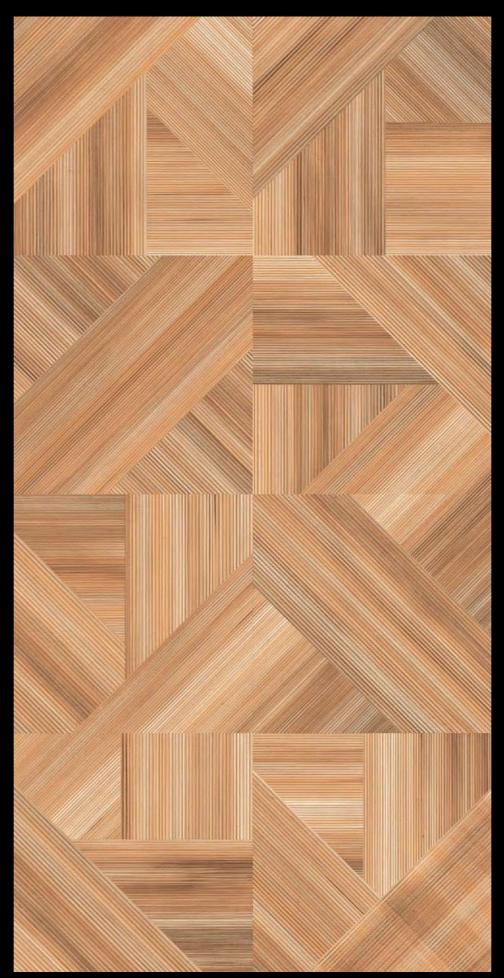

### **V**LT 3001

FINISH LAMINATE

SIZE : 600X1200MM

EIREPROOF FIREPROOF

DURABILITY DURABILITA

**L**T 3002

FINISH LAMINATE

FIREPROOF FIREPROOF