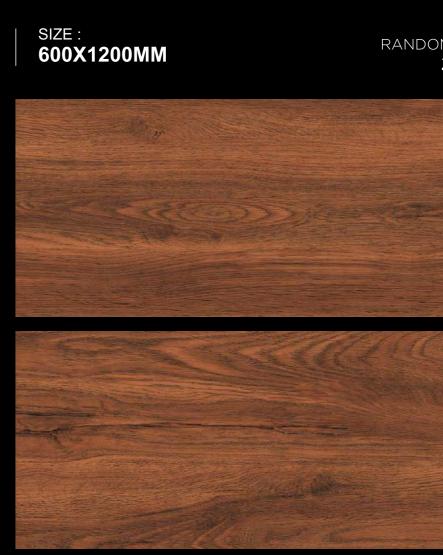

### **V**LT 3001

FINISH LAMINATE

SIZE : 600X1200MM

EIREPROOF FIREPROOF

DURABILITY DURABILITA

**L**T 3002

FINISH LAMINATE

FIREPROOF FIREPROOF

DURABILITY DURABILITA

and the second