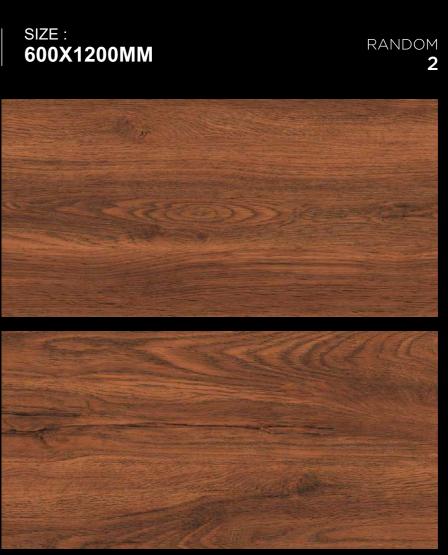

### **V**LT 3001

FINISH LAMINATE

SIZE : 600X1200MM

EIREPROOF FIREPROOF

DURABILITY DURABILITA

**L**T 3002

FINISH LAMINATE

FIREPROOF FIREPROOF

DURABILITY DURABILITA

and the second