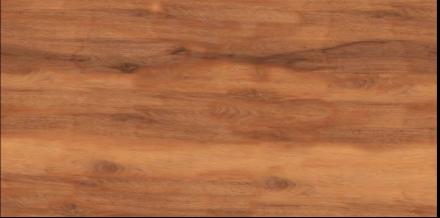

### **V**LT 3001

FINISH LAMINATE

SIZE : 600X1200MM

EIREPROOF FIREPROOF

DURABILITY DURABILITA

**L**T 3002

FINISH LAMINATE

FIREPROOF FIREPROOF