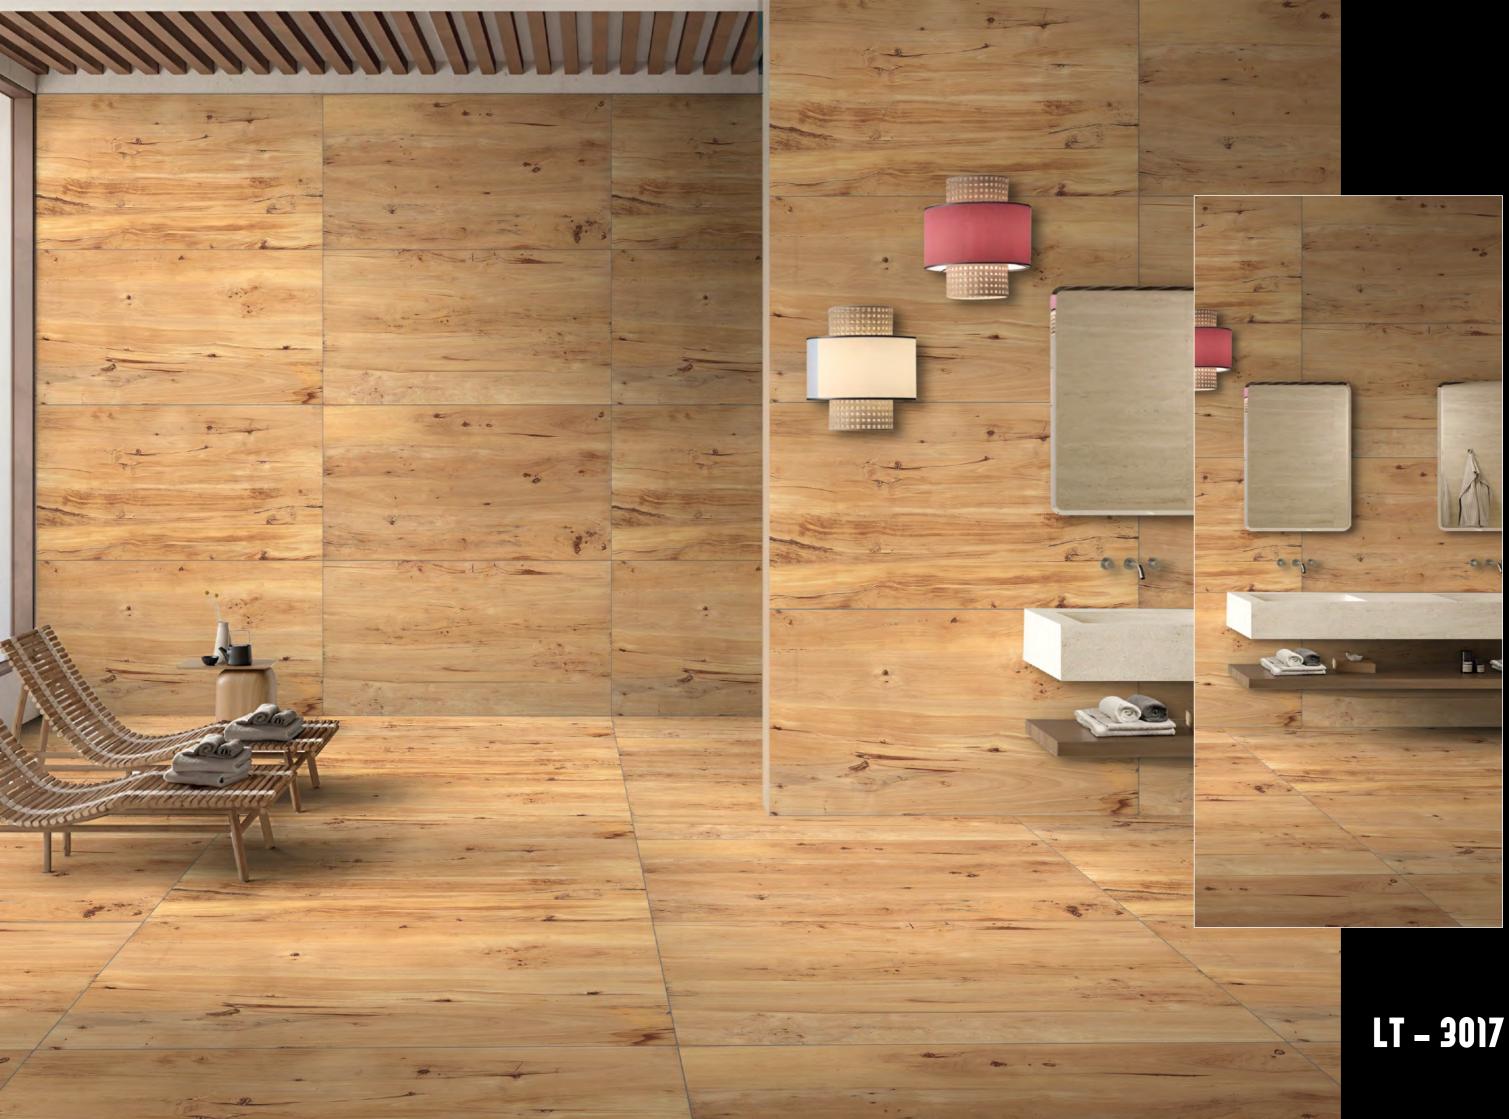

We offers wast assortment in 600x1200MM GVT/PGVT with which we created amazing designs for flooring and wall solutions of sophisticated spaces in many different finishes. Glossy, Matt, Laminate, High Gloss, Carving and other finishes that highly resistant to all environmental effects.

# APPLICATIONS

We made surfaces which are adorn your space and stable in any condition and also easy to applicable anywhere we can call that it is a timeless beauty.

CHILDREN FRIENDLY SPACES

COMMERCIAL PLACES

BATHROOM

AIRPORTS

EIREPROOF FIREPROOF

DURABILITY DURABILITA