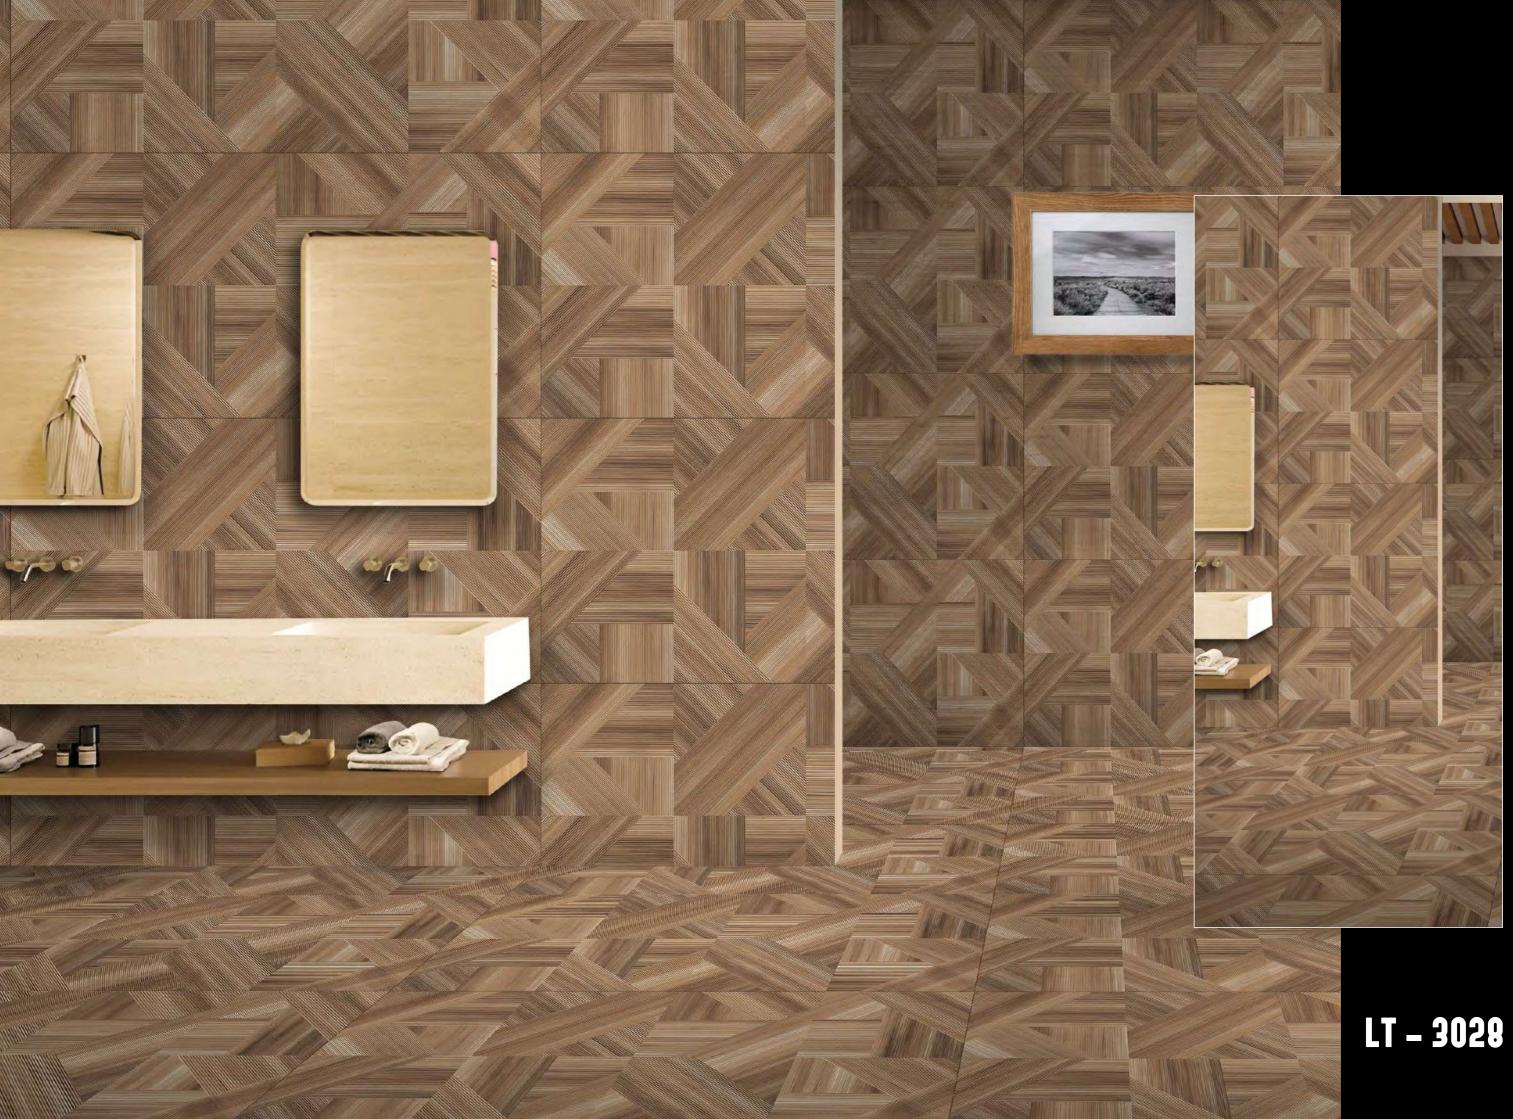

TE

















EIREPROOF FIREPROOF

DURABILITY DURABILITA

















EIREPROOF FIREPROOF

DURABILITY DURABILITA

















FIREPROOF FIREPROOF

DURABILITY DURABILITA















EIREPROOF FIREPROOF

DURABILITY DURABILITA



### **V**LT 3018

# FINISH LAMINATE

SIZE : 600X1200MM













FIREPROOF FIREPROOF

DURABILITY DURABILITA



### **V**LT 3019

FINISH LAMINATE















EIREPROOF FIREPROOF

(

DURABILITY DURABILITÀ



### **V**LT 3024 END

FINISH LAMINATE

SIZE : 600X1200MM





















**LT 3025 END** 

# FINISH LAMINATE

SIZE : 600X1200MM











FIREPROOF FIREPROOF

DURABILITY DURABILITA





FINISH LAMINATE

SIZE : 600X1200MM











FIREPROOF FIREPROOF

DURABILITY DURABILITA



**V**LT 3028 END

FINISH LAMINATE

SIZE : 600X1200MM