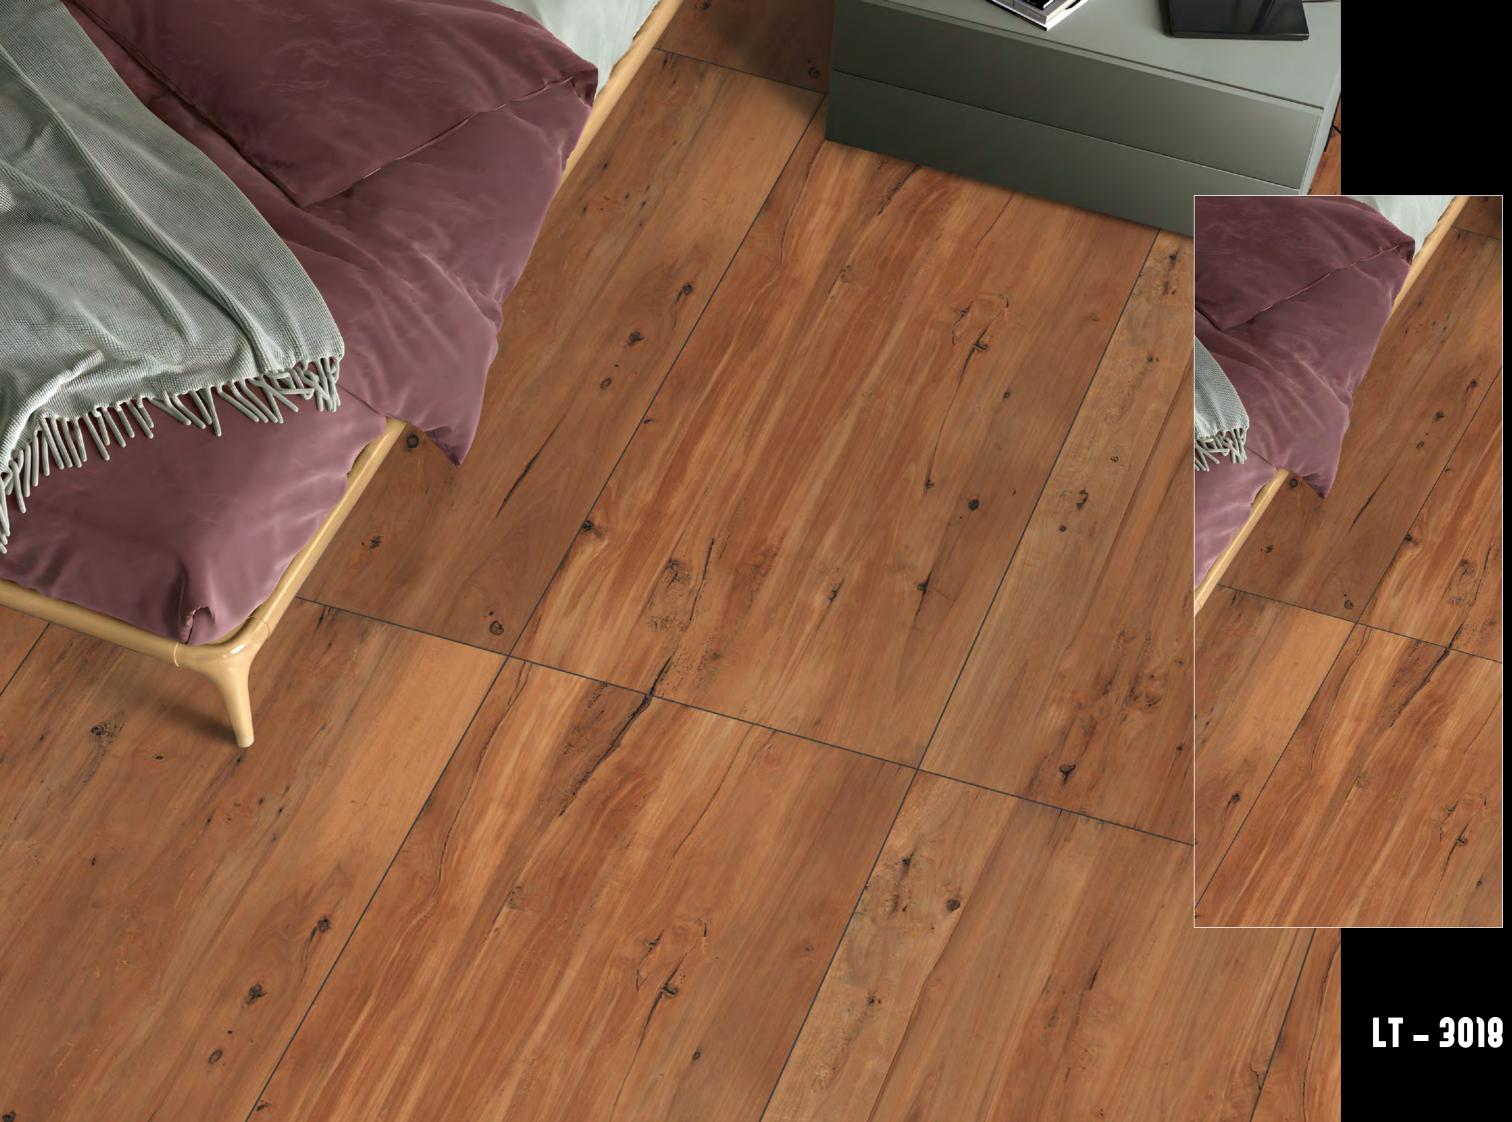

### **V**LT 3018

# FINISH LAMINATE

SIZE : 600X1200MM

FIREPROOF FIREPROOF

DURABILITY DURABILITA