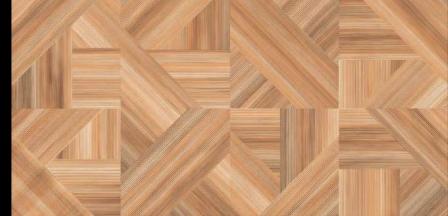

EIREPROOF FIREPROOF

DURABILITY DURABILITA

EASY INSTALLATION FACILITÀ DI POSA



### **L**T 3014

FINISH LAMINATE

















EIREPROOF FIREPROOF

DURABILITY DURABILITA

















EIREPROOF FIREPROOF

DURABILITY DURABILITA

















FIREPROOF FIREPROOF

DURABILITY DURABILITA















EIREPROOF FIREPROOF

DURABILITY DURABILITA



### **V**LT 3018

# FINISH LAMINATE

SIZE : 600X1200MM













FIREPROOF FIREPROOF

DURABILITY DURABILITA



### **V**LT 3019

FINISH LAMINATE















EIREPROOF FIREPROOF

(

DURABILITY DURABILITÀ



### **V**LT 3024 END

FINISH LAMINATE

SIZE : 600X1200MM





















**LT 3025 END** 

# FINISH LAMINATE

SIZE : 600X1200MM











FIREPROOF FIREPROOF

DURABILITY DURABILITA





FINISH LAMINATE

SIZE : 600X1200MM











FIREPROOF FIREPROOF

DURABILITY DURABILITA



**V**LT 3028 END

FINISH LAMINATE

SIZE : 600X1200MM