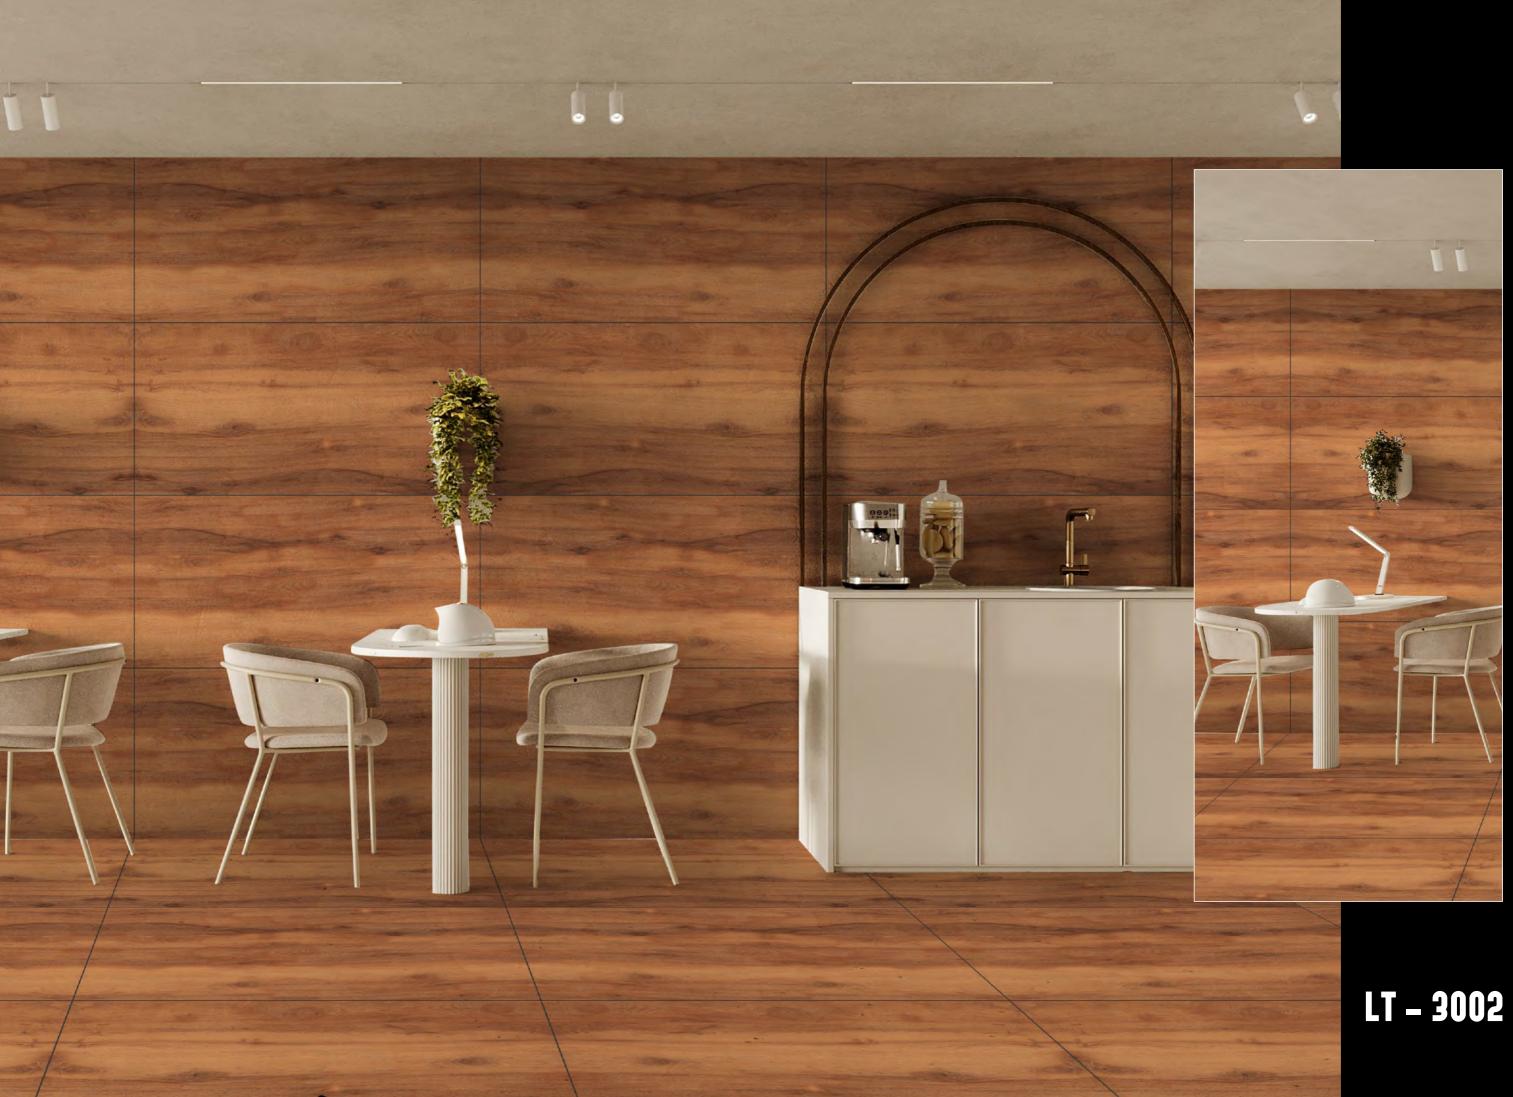

### **V**LT 3001

FINISH LAMINATE

SIZE : 600X1200MM

EIREPROOF FIREPROOF

DURABILITY DURABILITA

**L**T 3002

FINISH LAMINATE

FIREPROOF FIREPROOF