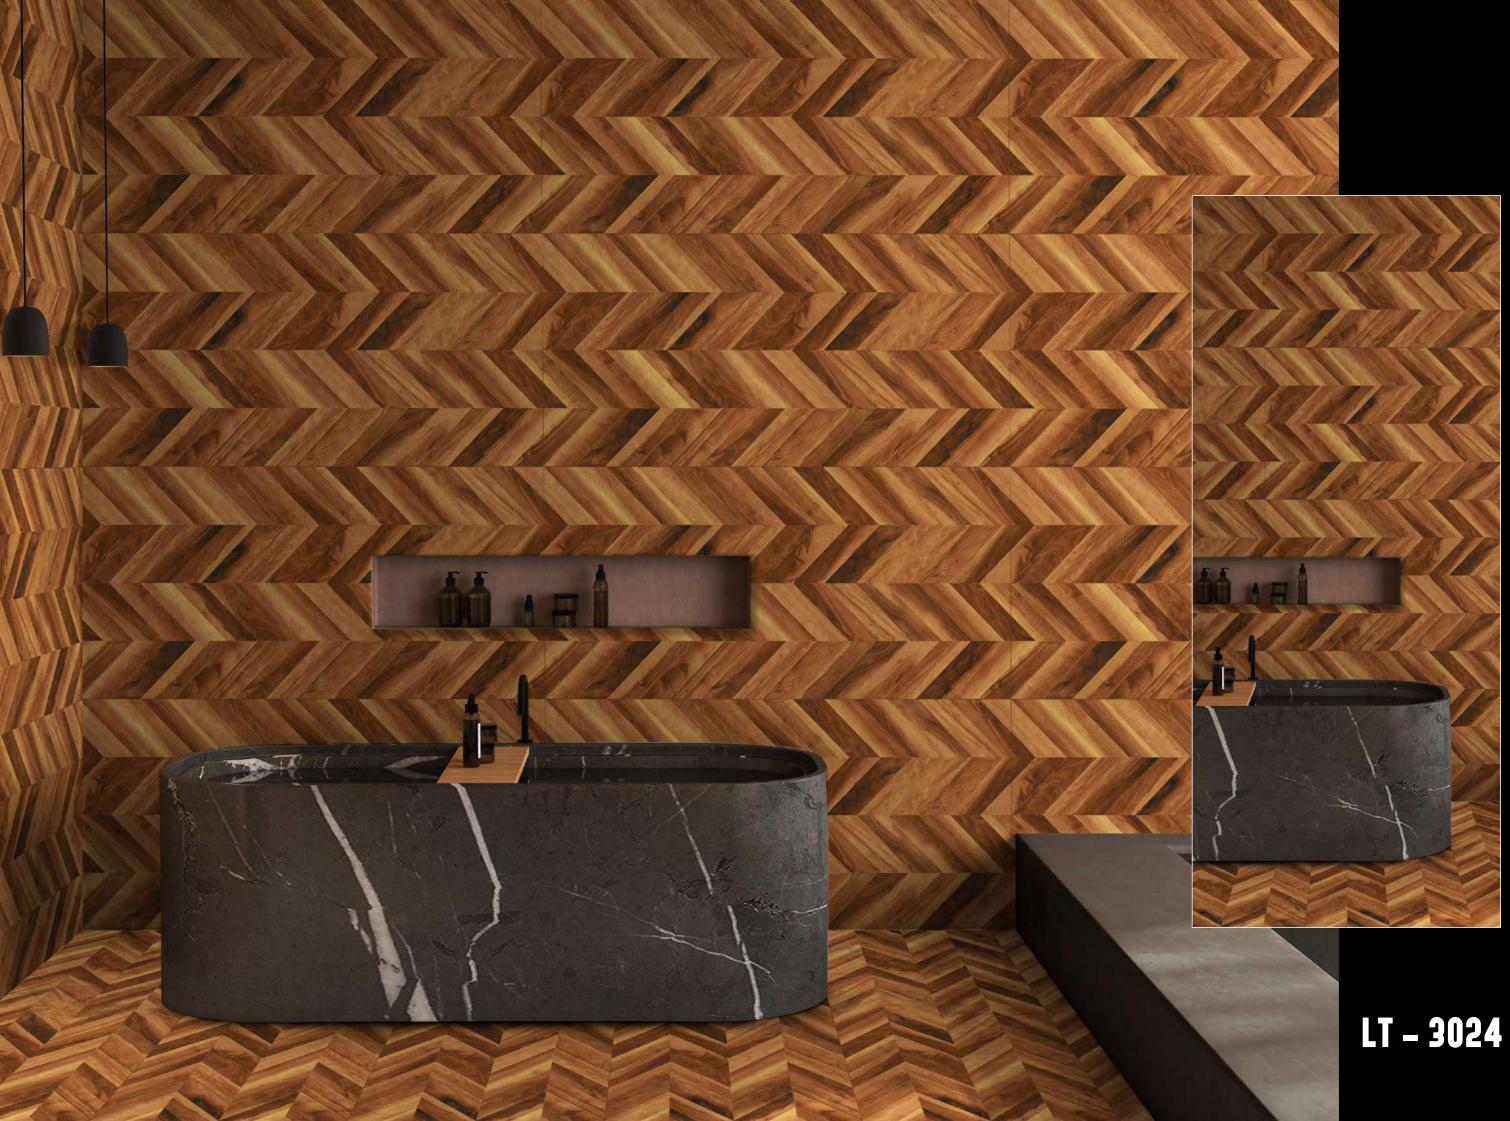

### **V**LT 3012

# FINISH LAMINATE

# SIZE : 600X1200MM













FIREPROOF FIREPROOF

DURABILITY DURABILITA



### **L**T 3013

FINISH LAMINATE















EIREPROOF FIREPROOF

DURABILITY DURABILITA

EASY INSTALLATION FACILITÀ DI POSA



### **L**T 3014

FINISH LAMINATE

















EIREPROOF FIREPROOF

DURABILITY DURABILITA

















EIREPROOF FIREPROOF

DURABILITY DURABILITA

















FIREPROOF FIREPROOF

DURABILITY DURABILITA















EIREPROOF FIREPROOF

DURABILITY DURABILITA



### **V**LT 3018

# FINISH LAMINATE

SIZE : 600X1200MM













FIREPROOF FIREPROOF

DURABILITY DURABILITA



### **V**LT 3019

FINISH LAMINATE















EIREPROOF FIREPROOF

(

DURABILITY DURABILITÀ



### **V**LT 3024 END

FINISH LAMINATE

SIZE : 600X1200MM





















**LT 3025 END** 

# FINISH LAMINATE

SIZE : 600X1200MM











FIREPROOF FIREPROOF

DURABILITY DURABILITA





FINISH LAMINATE

SIZE : 600X1200MM











FIREPROOF FIREPROOF

DURABILITY DURABILITA



**V**LT 3028 END

FINISH LAMINATE

SIZE : 600X1200MM