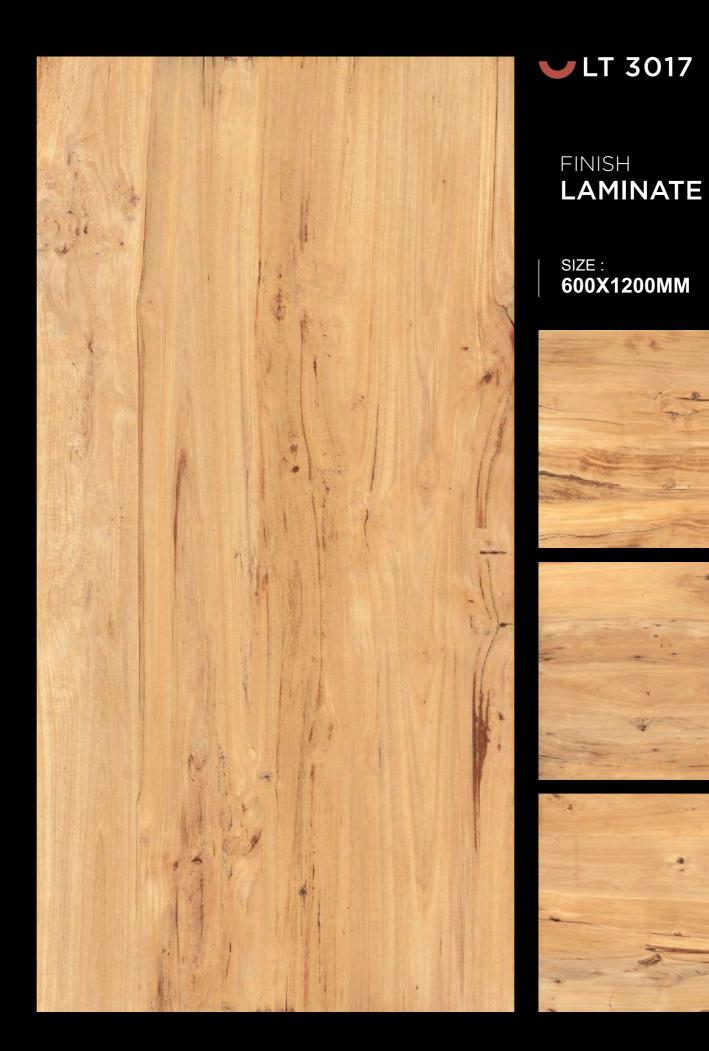

We offers wast assortment in 600x1200MM GVT/PGVT with which we created amazing designs for flooring and wall solutions of sophisticated spaces in many different finishes. Glossy, Matt, Laminate, High Gloss, Carving and other finishes that highly resistant to all environmental effects.