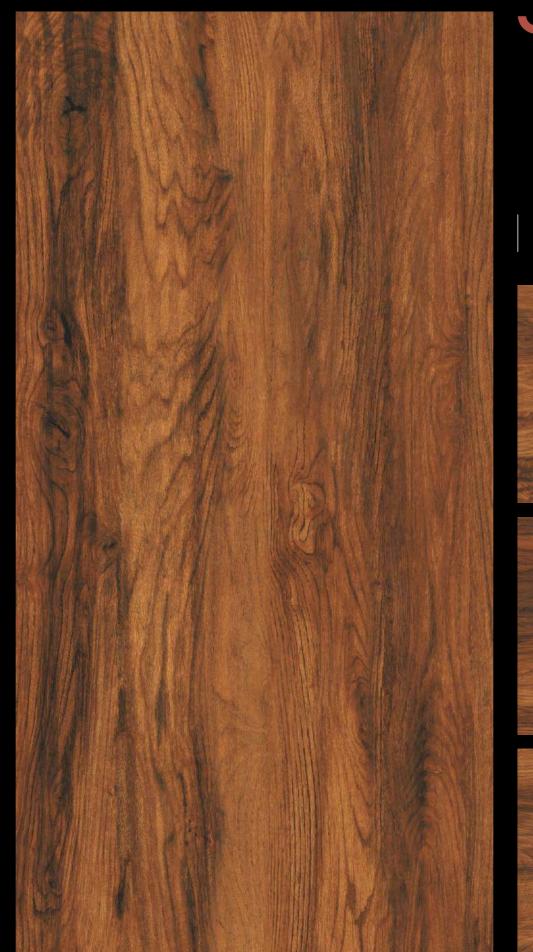

### **V**LT 3001

FINISH LAMINATE

SIZE : 600X1200MM

EIREPROOF FIREPROOF

DURABILITY DURABILITA

**L**T 3002

FINISH LAMINATE

FIREPROOF FIREPROOF