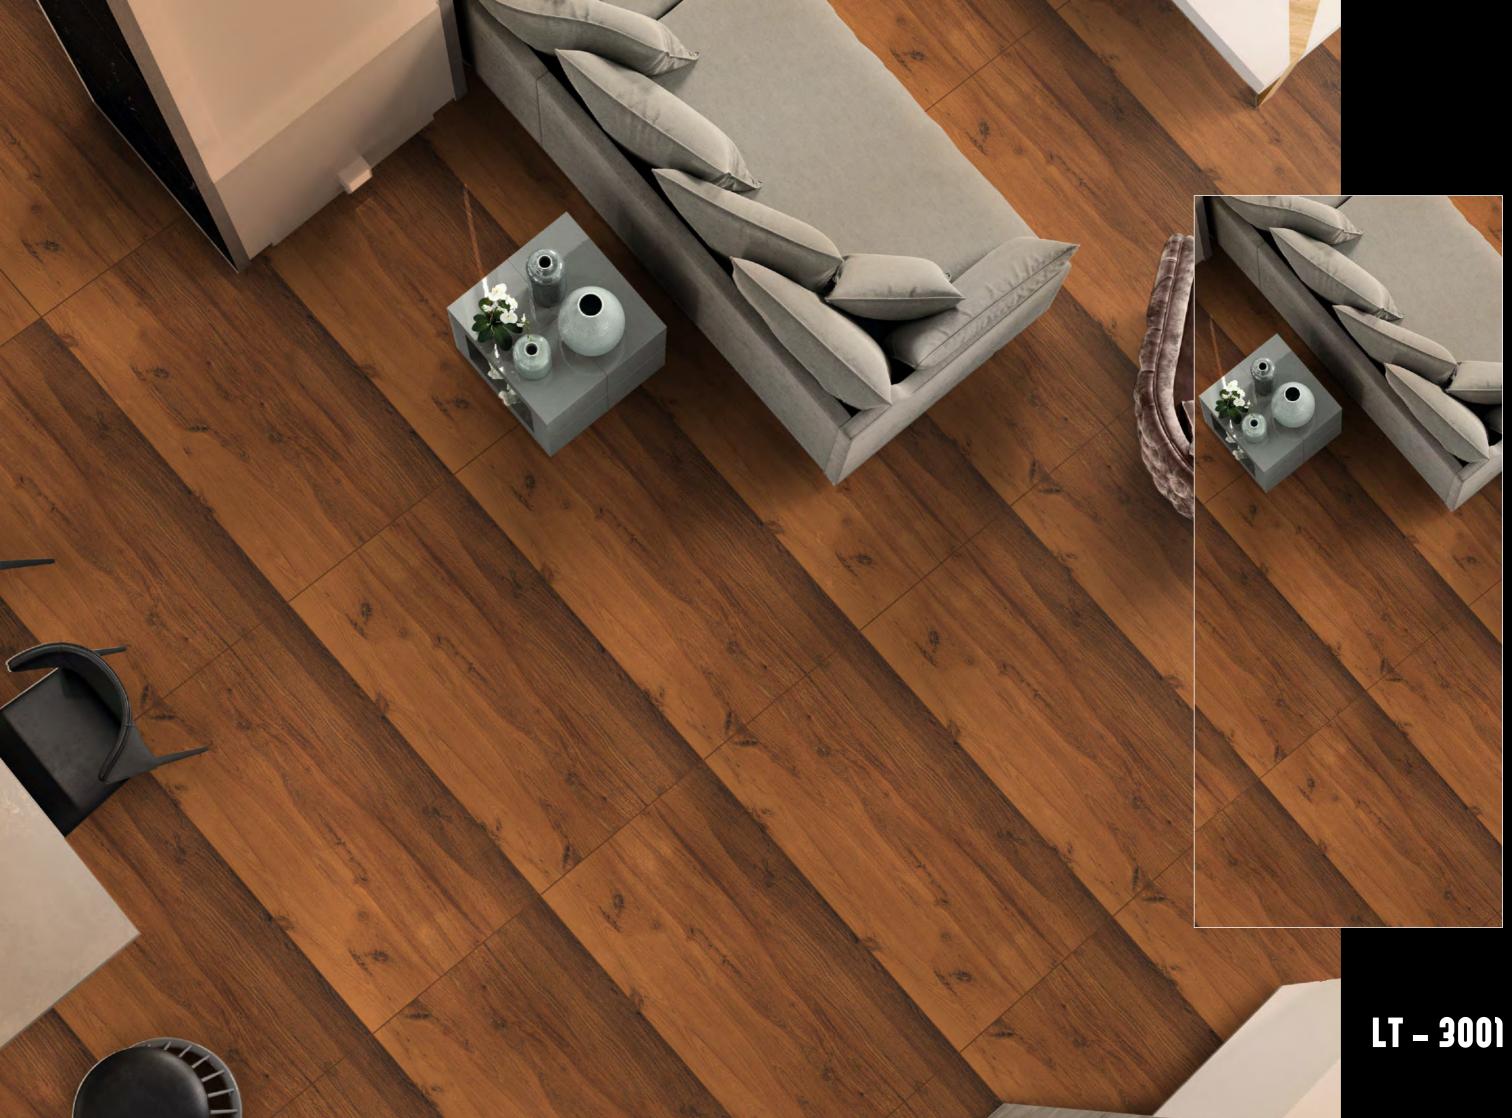

### **V**LT 3001

FINISH LAMINATE

SIZE : 600X1200MM

EIREPROOF FIREPROOF

DURABILITY DURABILITA

**L**T 3002

FINISH LAMINATE

FIREPROOF FIREPROOF