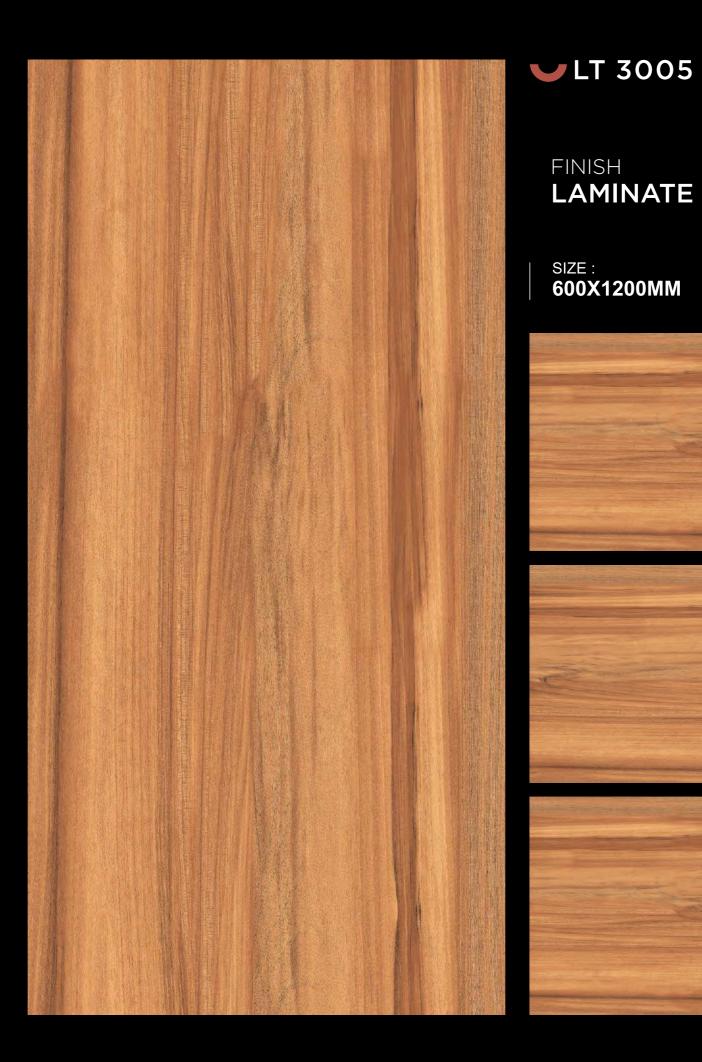

### **V**LT 3004

# FINISH LAMINATE

# SIZE : 600X1200MM

EIREPROOF FIREPROOF

DURABILITY DURABILITA

FIREPROOF FIREPROOF

DURABILITY DURABILITA