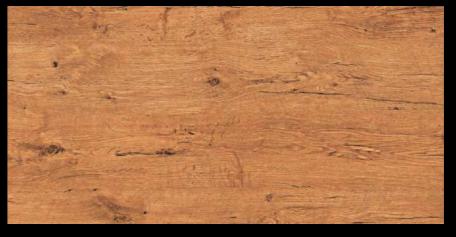

### **V**LT 3001

FINISH LAMINATE

SIZE : 600X1200MM

EIREPROOF FIREPROOF

DURABILITY DURABILITA

**L**T 3002

FINISH LAMINATE

FIREPROOF FIREPROOF

DURABILITY DURABILITA

and the second