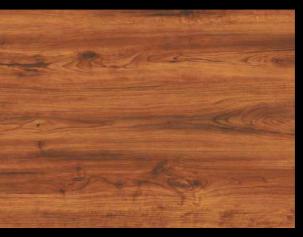

### **V**LT 3004

# FINISH LAMINATE

# SIZE : 600X1200MM

EIREPROOF FIREPROOF

DURABILITY DURABILITA

FIREPROOF FIREPROOF

DURABILITY DURABILITA