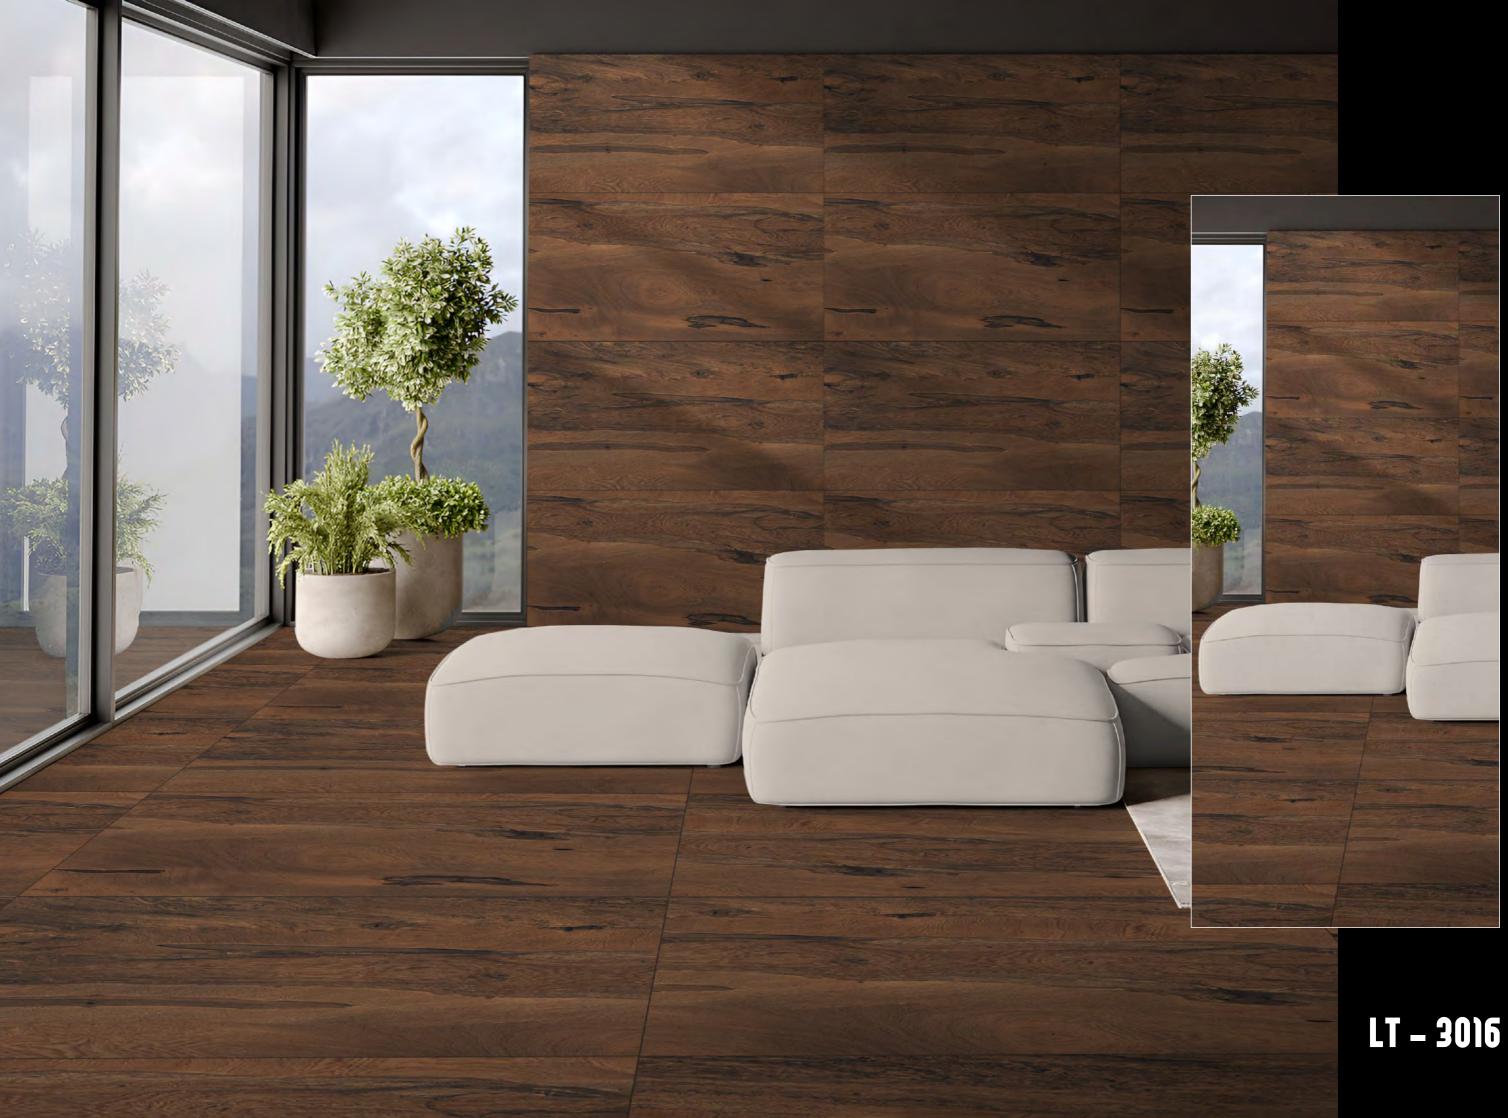

We offers wast assortment in 600x1200MM GVT/PGVT with which we created amazing designs for flooring and wall solutions of sophisticated spaces in many different finishes. Glossy, Matt, Laminate, High Gloss, Carving and other finishes that highly resistant to all environmental effects.

# APPLICATIONS

We made surfaces which are adorn your space and stable in any condition and also easy to applicable anywhere we can call that it is a timeless beauty.

CHILDREN FRIENDLY SPACES

COMMERCIAL PLACES