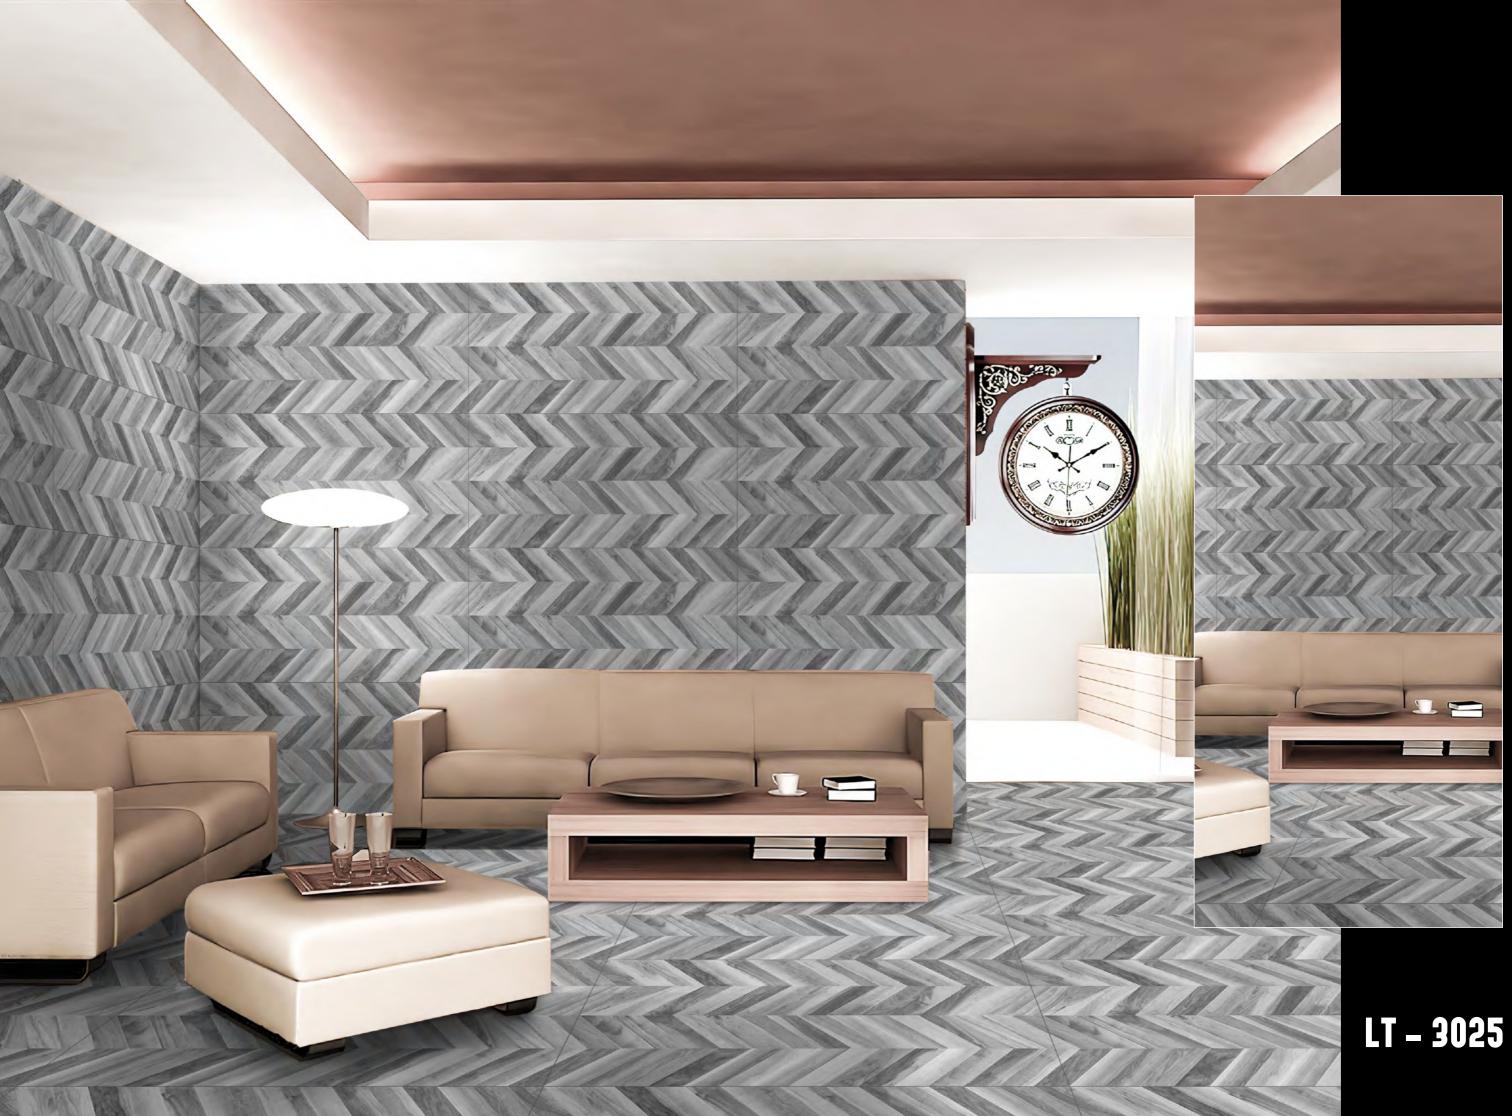

### **V**LT 3024 END

FINISH LAMINATE

SIZE : 600X1200MM

**LT 3025 END** 

# FINISH LAMINATE

SIZE : 600X1200MM

FIREPROOF FIREPROOF

DURABILITY DURABILITA

FINISH LAMINATE

SIZE : 600X1200MM

FIREPROOF FIREPROOF

DURABILITY DURABILITA