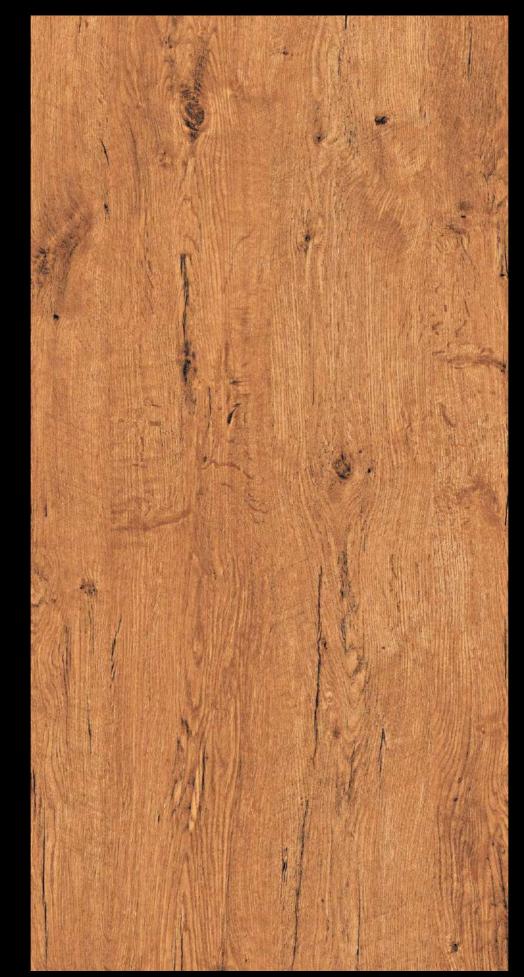

### **V**LT 3001

FINISH LAMINATE

SIZE : 600X1200MM

EIREPROOF FIREPROOF

DURABILITY DURABILITA

**L**T 3002

FINISH LAMINATE

FIREPROOF FIREPROOF