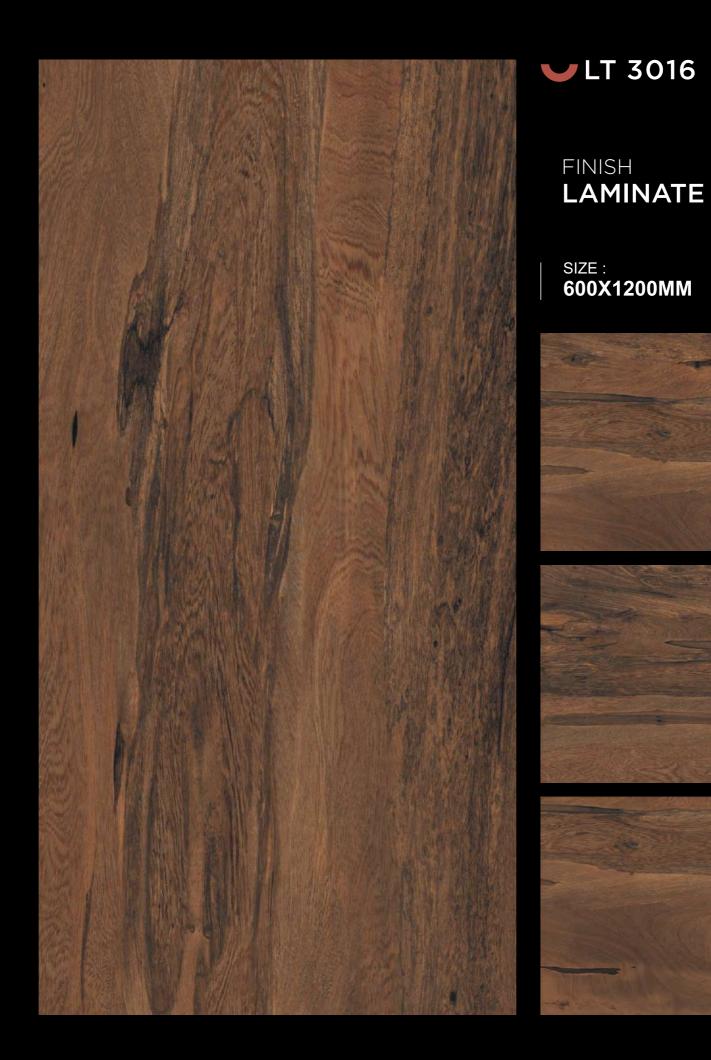

EIREPROOF FIREPROOF

DURABILITY DURABILITA













FIREPROOF FIREPROOF

DURABILITY DURABILITA



### **V**LT 3008

# FINISH LAMINATE













EIREPROOF FIREPROOF

DURABILITY DURABILITA



### **V**LT 3009

FINISH LAMINATE















EIREPROOF FIREPROOF

DURABILITY DURABILITA



### **LT** 3010

# FINISH LAMINATE













EIREPROOF FIREPROOF

DURABILITY DURABILITA



### **V**LT 3012

# FINISH LAMINATE

# SIZE : 600X1200MM













FIREPROOF FIREPROOF

DURABILITY DURABILITA



### **L**T 3013

FINISH LAMINATE















EIREPROOF FIREPROOF

DURABILITY DURABILITA

EASY INSTALLATION FACILITÀ DI POSA



### **L**T 3014

FINISH LAMINATE

















EIREPROOF FIREPROOF

DURABILITY DURABILITA

















EIREPROOF FIREPROOF

DURABILITY DURABILITA

















FIREPROOF FIREPROOF

DURABILITY DURABILITA















EIREPROOF FIREPROOF

DURABILITY DURABILITA



### **V**LT 3018

# FINISH LAMINATE

SIZE : 600X1200MM













FIREPROOF FIREPROOF

DURABILITY DURABILITA



### **V**LT 3019

FINISH LAMINATE















EIREPROOF FIREPROOF

(

DURABILITY DURABILITÀ



### **V**LT 3024 END

FINISH LAMINATE

SIZE : 600X1200MM





















**LT 3025 END** 

# FINISH LAMINATE

SIZE : 600X1200MM











FIREPROOF FIREPROOF

DURABILITY DURABILITA





FINISH LAMINATE

SIZE : 600X1200MM











FIREPROOF FIREPROOF

DURABILITY DURABILITA



**V**LT 3028 END

FINISH LAMINATE

SIZE : 600X1200MM