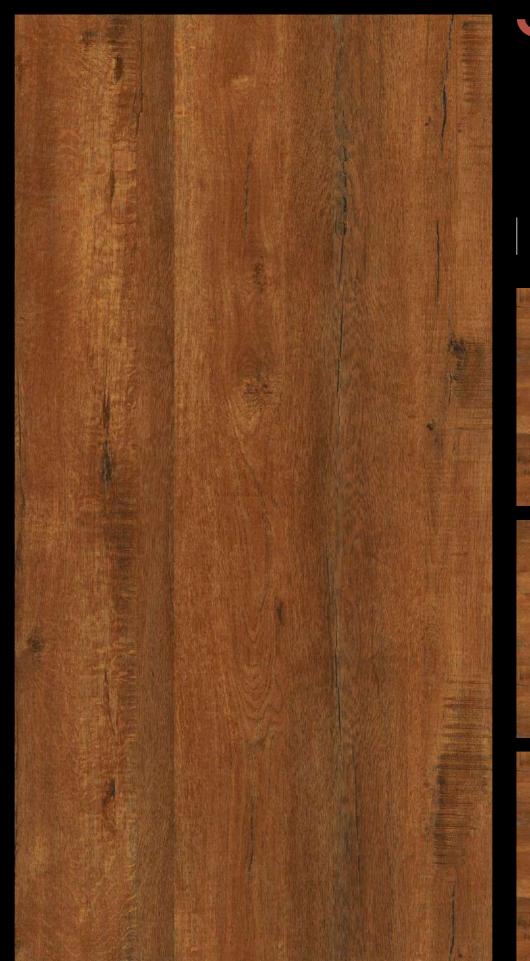

### **V**LT 3001

FINISH LAMINATE

SIZE : 600X1200MM

EIREPROOF FIREPROOF

DURABILITY DURABILITA

**L**T 3002

FINISH LAMINATE

FIREPROOF FIREPROOF