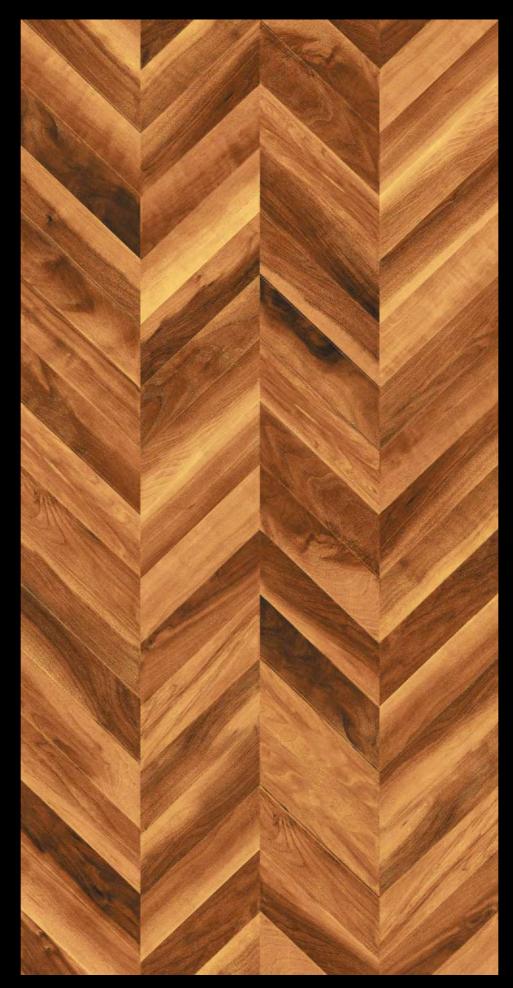

We offers wast assortment in 600x1200MM GVT/PGVT with which we created amazing designs for flooring and wall solutions of sophisticated spaces in many different finishes. Glossy, Matt, Laminate, High Gloss, Carving and other finishes that highly resistant to all environmental effects.