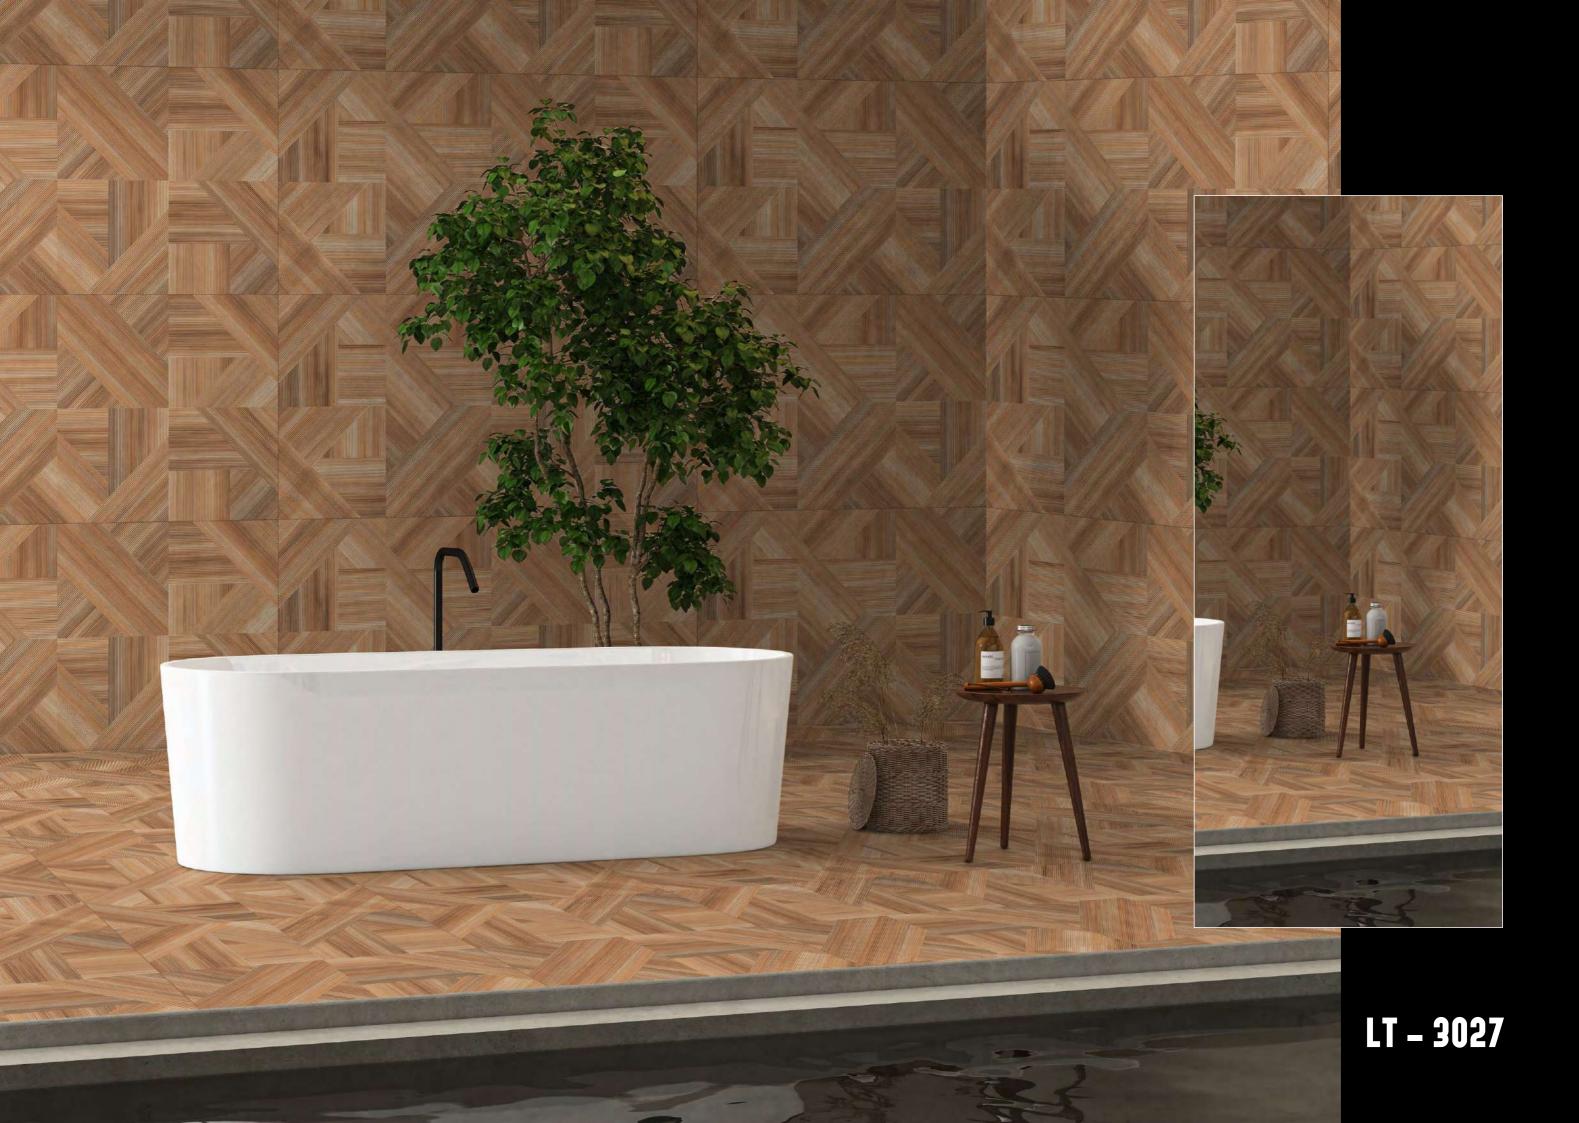

### **V**LT 3024 END

FINISH LAMINATE

SIZE : 600X1200MM

**LT 3025 END** 

# FINISH LAMINATE

SIZE : 600X1200MM

FIREPROOF FIREPROOF

DURABILITY DURABILITA

FINISH LAMINATE

SIZE : 600X1200MM

FIREPROOF FIREPROOF

DURABILITY DURABILITA